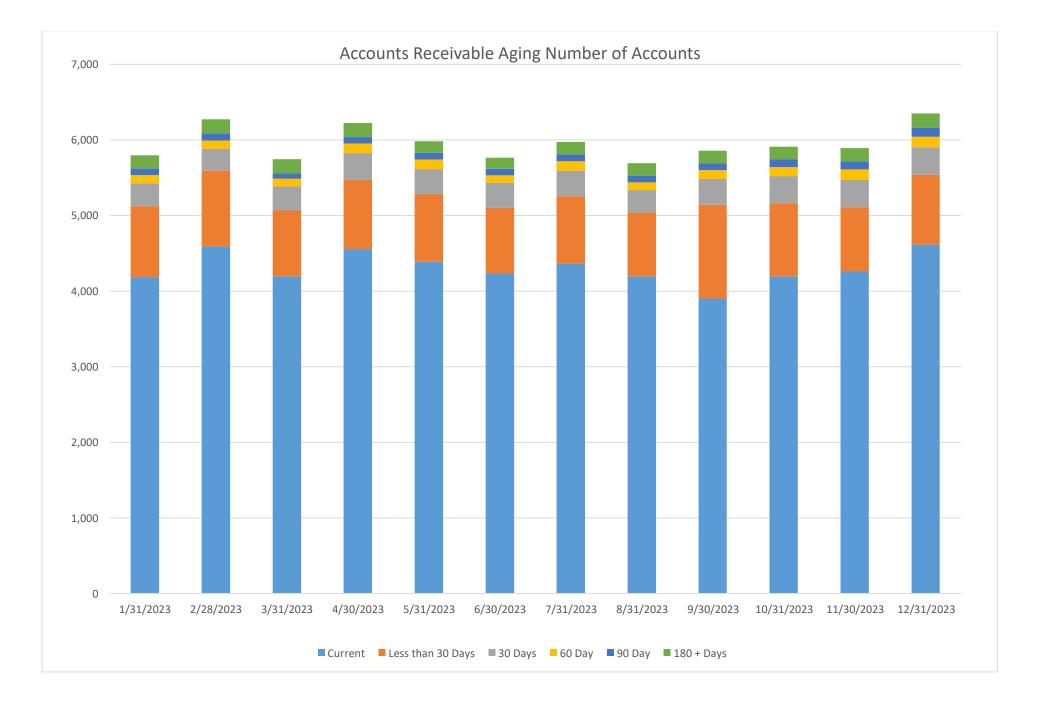

f<br>Accounts |
|---------------------------|----------------|-----------------------|
| Current                   | \$1,135,345.16 | 4616                  |
| Less than 30 Days         | \$98,466.48    | 922                   |
| 30 Days                   | \$29,827.46    | 367                   |
| 60 Day                    | \$10,192.45    | 138                   |
| 90 Day                    | \$17,395.56    | 120                   |
| 180 days up to 1 year     | \$27,856.32    | 105                   |
| 1 year                    | \$21,454.82    | 74                    |
| 2 years                   | \$1,827.86     | 10                    |
|                           |                |                       |
| Total Accounts Receivable | \$1,342,366.11 | 6352                  |





#### Hillsdale Board of Public Utilities Capital Projects Electric Fund (582) November 30, 2023

| FYE 2023                                      | Project # | Budget       | Encumbered   | Spent      | Balance      | Notes                    |
|-----------------------------------------------|-----------|--------------|--------------|------------|--------------|--------------------------|
| Distribution Automation & Monitoring          | 191002    | 50,000.00    | -            | -          | 50,000.00    |                          |
| Voltage Upgrades                              | 191006    | ,<br>_       | 14,069.31    | 4,024.74   | (18,094.05)  | Will budget in FY25      |
| Distribution Expansion & Upgrade              | 201001    | 50,000.00    | -            | 179.16     | 49,820.8