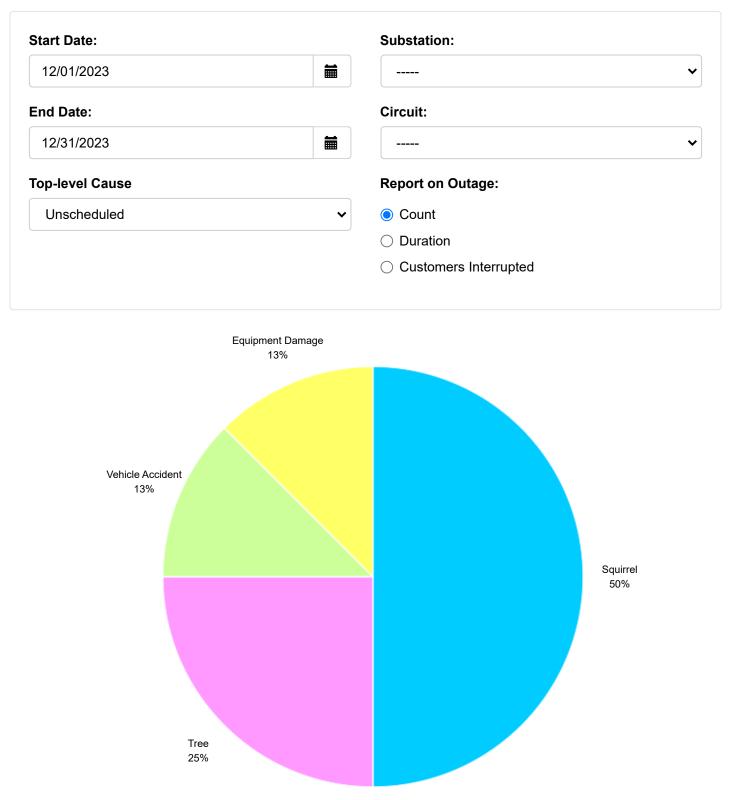

er to lose power
- 2 limbs caused a loss of power 26 customers

### Production Report for December 2023

- Monthly substation and building checks
- Cleaned water jacket coolers on engine 5
- Safety meeting with AMP
- Replace contact switch engine 6 oil heater
- Run engine 5 with UIS and Wheeler World to work on issue with shut down from natural gas to diesel

### **Upcoming Field Projects**

- Replace poles on Marion and Ellen St for lift station project
- Work on pole replacements around system
- More URD coming up for Hillsdale College

• Mow more ROW if and when ground conditions allow

### MSCPA Board Meeting

- Coldwater Transmission Purchase Update
- EGLE Response Plan
- Energy & Capacity Discussion (Closed session)

### **Causes Pie Chart**

### Hillsdale Board of Public Utilities



eReliability | Outage Pie Chart

| Outage Cause     | Count |
|------------------|-------|
| Squirrel         | 4     |
| Tree             | 2     |
| Vehicle Accident | 1     |
| Equipment Damage | 1     |
| Total            | 8     |





### **IEEE Statistics Report**

### Hillsdale Board of Public Utilities

| Start Date               |   | Minimum event duration (in minutes)                            |   |
|--------------------------|---|----------------------------------------------------------------|---|
| 12/01/2023               |   |                                                                |   |
| End Date                 |   | Maximum event duration (in minutes)                            |   |
| 12/31/2023               |   |