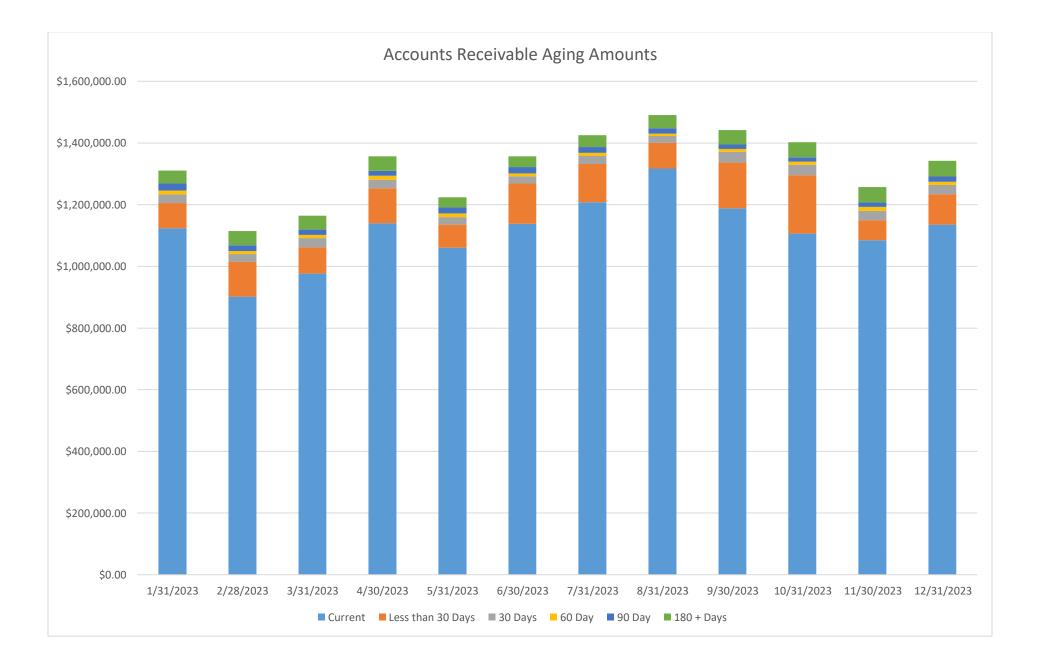

of<br>Accounts |
|---------------------------|----------------|-----------------------|
| Current                   | \$1,135,345.16 | 4616                  |
| Less than 30 Days         | \$98,466.48    | 922                   |
| 30 Days                   | \$29,827.46    | 367                   |
| 60 Day                    | \$10,192.45    | 138                   |
| 90 Day                    | \$17,395.56    | 120                   |
| 180 days up to 1 year     | \$27,856.32    | 105                   |
| 1 year                    | \$21,454.82    | 74                    |
| 2 years                   | \$1,827.86     | 10                    |
|                           |                |                       |
| Total Accounts Receivable | \$1,342,366.11 | 6352                  |





#### Hillsdale Board of Public Utilities Capital Projects Electric Fund (582) November 30, 2023

| FYE 2023                                      | Project # | Budget       | Encumbered   | Spent      | Balance      | Notes                    |
|-----------------------------------------------|-----------|--------------|--------------|------------|--------------|--------------------------|
| Distribution Automation & Monitoring          | 191002    | 50,000.00    | -            | -          | 50,000.00    |                          |
| Voltage Upgrades                              | 191006    | ,<br>_       | 14,069.31    | 4,024.74   | (18,094.05)  | Will budget in FY25      |
| Distribution Expansion & Upgrade              | 201001    | 50,000.00    | -            | 179.16     | 49,820