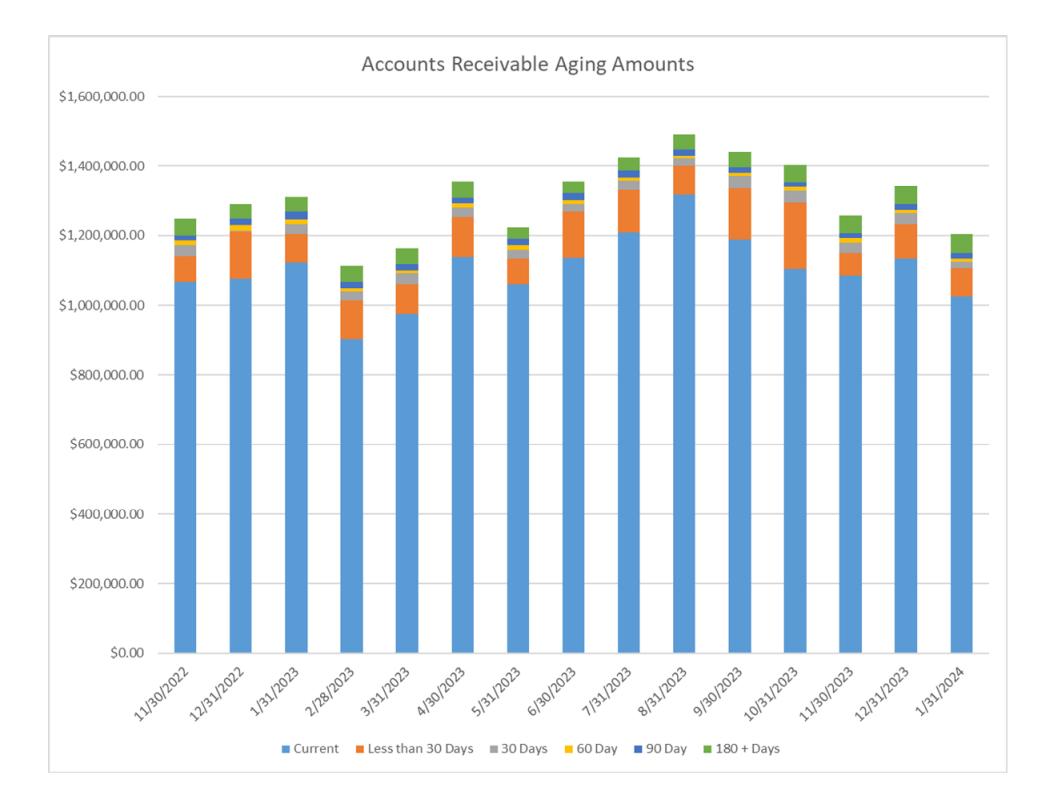

of<br>Accounts |
|---------------------------|----------------|-----------------------|
| Current                   | \$1,024,581.51 | 4143                  |
| Less than 30 Days         | \$83,033.28    | 868                   |
| 30 Days                   | \$17,236.11    | 239                   |
| 60 Day                    | \$10,007.27    | 130                   |
| 90 Day                    | \$15,026.00    | 102                   |
| 180 days up to 1 year     | \$28,791.52    | 105                   |
| 1 year                    | \$24,616.94    | 91                    |
| 2 years                   | \$1,381.18     | 7                     |
|                           |                |                       |
| Total Accounts Receivable | \$1,204,673.81 | 5685                  |





#### Hillsdale Board of Public Utilities Capital Projects Electric Fund (582) December 31, 2023

| FYE 2024                                      | Project # | Budget       | Encumbered   | Spent      | Balance      | Notes                    |
|-----------------------------------------------|-----------|--------------|--------------|------------|--------------|--------------------------|
| Distribution Automation & Monitoring          | 191002    | 50,000.00    | -            | -          | 50,000.00    |                          |
| Voltage Upgrades                              | 191006    | -            | 14,069.31    | 7,512.74   | ,            | Will budget in FY25      |
| Distribution Expansion & Upgrade              | 201001    | 50,000.00    | -            | 179.16     | 49,820