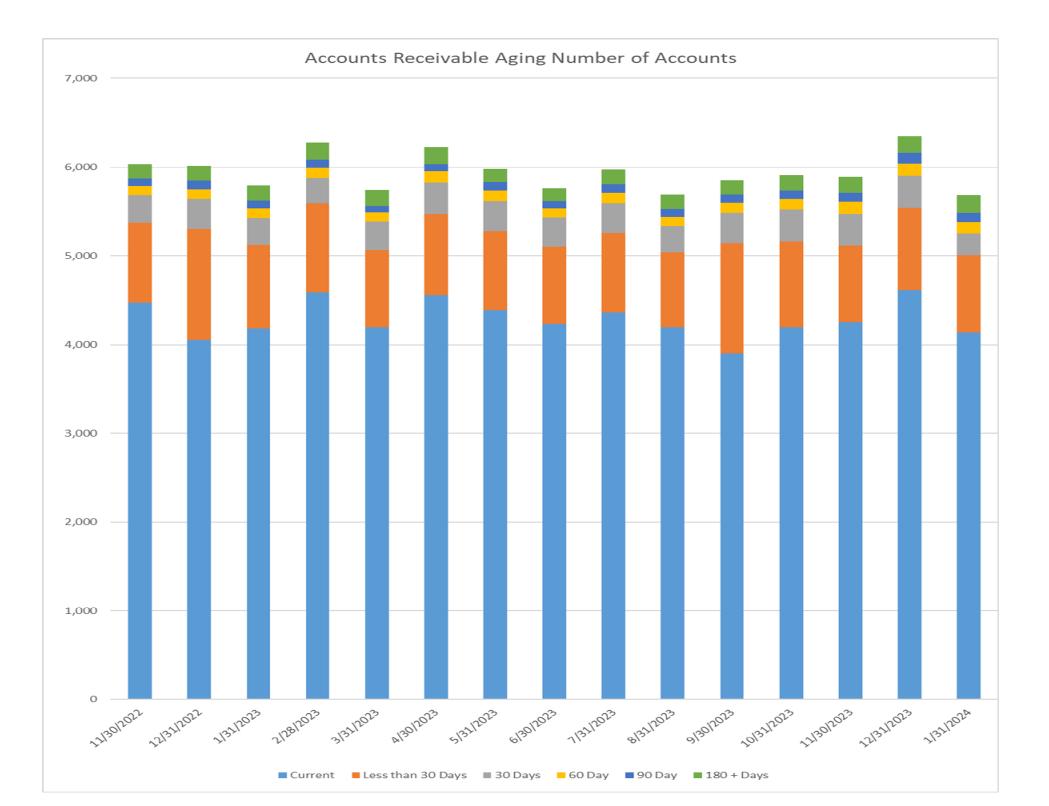

f<br>Accounts |
|---------------------------|----------------|-----------------------|
| Current                   | \$1,024,581.51 | 4143                  |
| Less than 30 Days         | \$83,033.28    | 868                   |
| 30 Days                   | \$17,236.11    | 239                   |
| 60 Day                    | \$10,007.27    | 130                   |
| 90 Day                    | \$15,026.00    | 102                   |
| 180 days up to 1 year     | \$28,791.52    | 105                   |
| 1 year                    | \$24,616.94    | 91                    |
| 2 years                   | \$1,381.18     | 7                     |
|                           |                |                       |
| Total Accounts Receivable | \$1,204,673.81 | 5685                  |





#### Hillsdale Board of Public Utilities Capital Projects Electric Fund (582) December 31, 2023

| FYE 2024                                      | Project # | Budget       | Encumbered   | Spent      | Balance      | Notes                    |
|-----------------------------------------------|-----------|--------------|--------------|------------|--------------|--------------------------|
| Distribution Automation & Monitoring          | 191002    | 50,000.00    | -            | -          | 50,000.00    |                          |
| Voltage Upgrades                              | 191006    | -            | 14,069.31    | 7,512.74   | ,            | Will budget in FY25      |
| Distribution Expansion & Upgrade              | 201001    | 50,000.00    | -            | 179.16     | 49,820.8