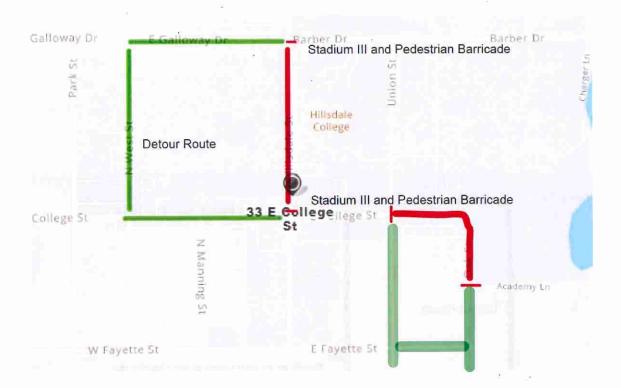

se of inclement weather, the Commencement ceremony will shift to the Margot V. Biermann Center, located at 91 E College Street. In that case, Hillsdale College would close the right of way, including both the street and sidewalk, along Oak Street and College Street between Academy Lane and Union Street on Saturday, May 13, 2023 from 10 a.m. until 6 p.m. Vehicular and foot traffic would be routed from Oak Street onto Fayette Street, then either north or south along Union Street, and west onto College Street.

Hillsdale College Security personnel will place, remove, and attend to all necessary barricades and traffic control signs. If you have any questions, please call me at 517-607-2797.

Respectfully submitted,

William K. Whorley

Director of Security and Emergency Management

WKW/kbl







### CERTIFICATE OF LIABILITY INSURANCE

DATE (MM/DD/YYYY) 3/20/2023

THIS CERTIFICATE IS ISSUED AS A MATTER OF INFORMATION ONLY AND CONFERS NO RIGHTS UPON THE CERTIFICATE HOLDER. THIS CERTIFICATE DOES NOT AFFIRMATIVELY OR NEGATIVELY AMEND, EXTEND OR ALTER THE COVERAGE AFFORDED BY THE POLICIES BELOW. THIS CERTIFICATE OF INSURANCE DOES NOT CONSTITUTE A CONTRACT BETWEEN THE ISSUING INSURER(S), AUTHORIZED REPRESENTATIVE OR PRODUCER, AND THE CERTIFICATE HOLDER.

IMPORTANT: If the certificate holder is an ADDITIONAL INSURED, the policy(ies) must have ADDITIONAL INSURED provisions or be endorsed. If SUBROGATION IS WAIVED, subject to the terms and conditions of the policy, certain policies may require an endorsement. A statement on

| th          | is certificate do