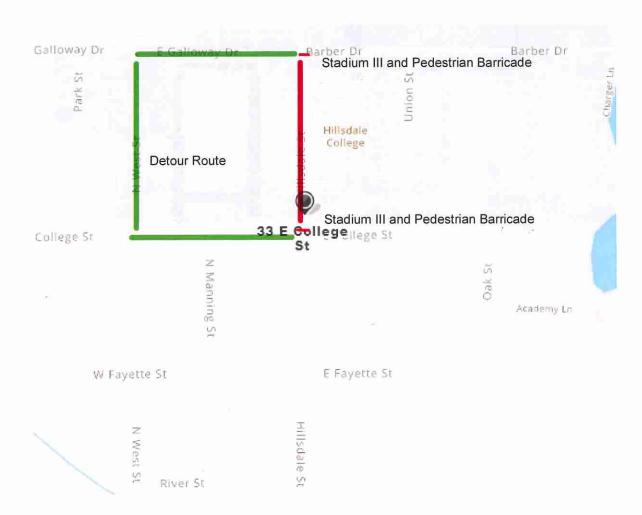

case of inclement weather, the Commencement ceremony will shift to the Margot V. Biermann Center, located at 91 E College Street. In that case, Hillsdale College would close the right of way, including both the street and sidewalk, along Oak Street and College Street between Academy Lane and Union Street on Saturday, May 13, 2023 from 10 a.m. until 6 p.m. Vehicular and foot traffic would be routed from Oak Street onto Fayette Street, then either north or south along Union Street, and west onto College Street.

Hillsdale College Security personnel will place, remove, and attend to all necessary barricades and traffic control signs. If you have any questions, please call me at 517-607-2797.

Respectfully submitted,

William K. Whorley

Director of Security and Emergency Management

WKW/kbl







### CERTIFICATE OF LIABILITY INSURANCE

DATE (MM/DD/YYYY) 3/20/2023

THIS CERTIFICATE IS ISSUED AS A MATTER OF INFORMATION ONLY AND CONFERS NO RIGHTS UPON THE CERTIFICATE HOLDER. THIS CERTIFICATE DOES NOT AFFIRMATIVELY OR NEGATIVELY AMEND, EXTEND OR ALTER THE COVERAGE AFFORDED BY THE POLICIES BELOW. THIS CERTIFICATE OF INSURANCE DOES NOT CONSTITUTE A CONTRACT BETWEEN THE ISSUING INSURER(S), AUTHORIZED REPRESENTATIVE OR PRODUCER, AND THE CERTIFICATE HOLDER.

IMPORTANT: If the certificate holder is an ADDITIONAL INSURED, the policy(ies) must have ADDITIONAL INSURED provisions or be endorsed. If SUBROGATION IS WAIVED, subject to the terms and conditions of the policy, certain policies may require an endorsement. A statement on

| th          | is certificate do