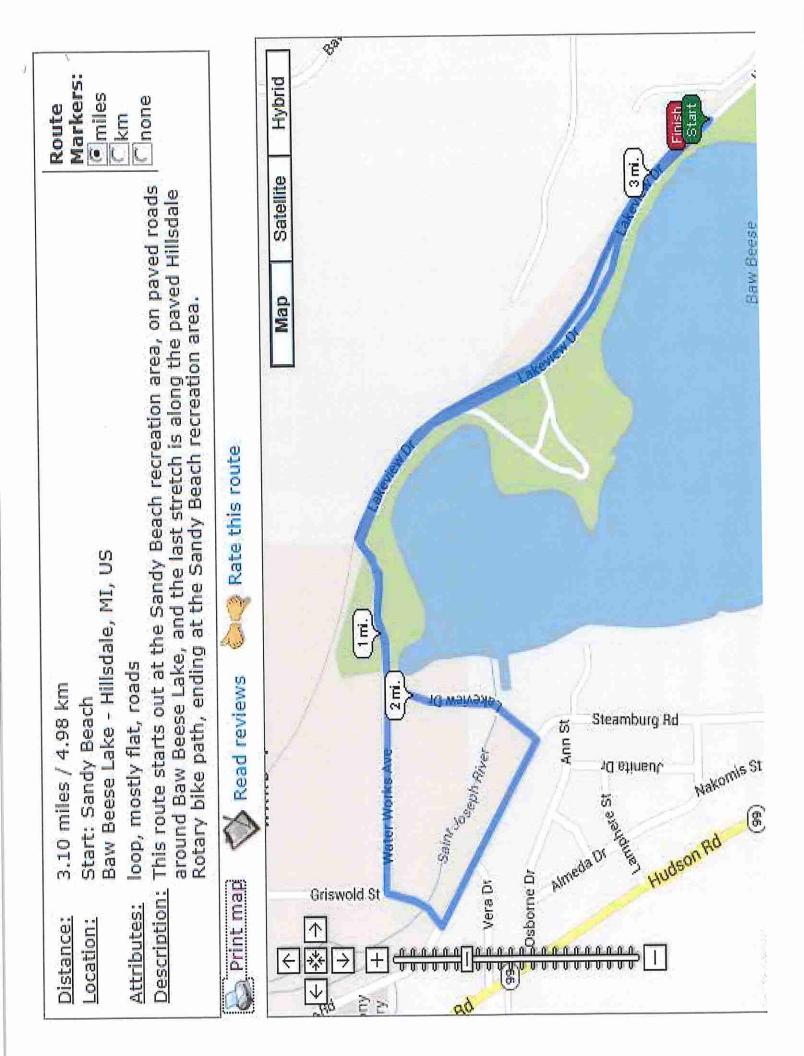

# City Council Agenda

February 19, 2024 7:00 p.m. City Council Chambers 97 N. Broad Street Hillsdale, MI 49242

- I. Call to Order and Pledge of Allegiance
- II. Roll Call
- III. Approval of Agenda