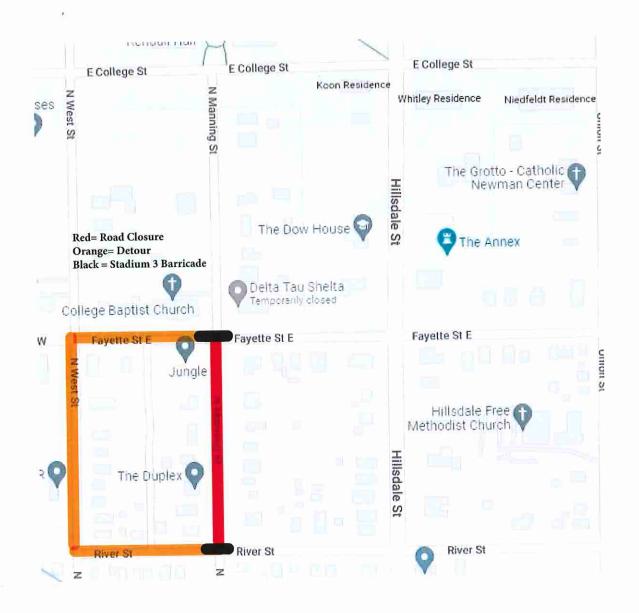

# City Council Agenda

March 4, 2024 7:00 p.m.

City Council Chambers 97 N. Broad Street Hillsdale, MI 49242

- I. Call to Order and Pledge of Allegiance
- II. Roll Call
- III. Approval of Agenda
- IV. Public Comments on Agenda Items
- V. Consent Agenda
  - A. Approval of Bills
    - 1. City and BPU Claims of February 15, 2024 \$614,003.78
    - 2. Payroll of February 29, 2024 \$189,396.60
  - B. City Council Minutes of February 19, 2024
  - C. Finance Minutes of February 19, 2024
  - D. Public Services Minutes of February 26, 2024
  - E. Street Closure for Hillsdale College Taste of Manning Event
  - F. Noise Variance Request Hillsdale College CentralHallaPalooza Event
  - G. Farmers Market Street Closure Request