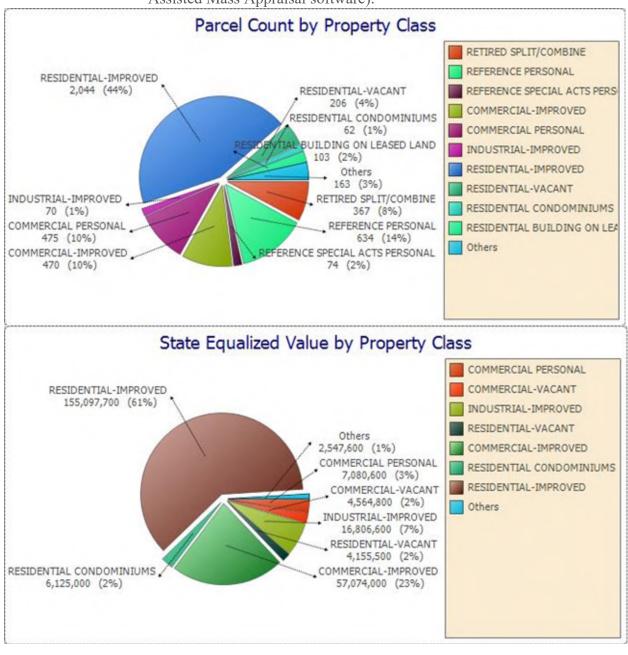

22 Ad Valorem Taxable Value
- L-4022 Special Acts Taxable Value
- L-4023 Analysis for Equalized Valuation
- L-4025 Report of Taxable Valuations Including Additions, Losses and Totals as Approved by the Board of Review
- L-4626 Assessing Officer's Report of Taxable Values as of State Equalization in May
- Miscellaneous Totals Report
  - Current Assessed Values
  - SEV, Taxable and Capped Values
  - PRE/MBT Percentage Times S.E.V.
  - PRE/MBT Percentage Times Taxable
  - TIFA and 425 District Totals
  - Special Act Totals
  - Top 10 S.E.V's
  - Top 10 Taxable Values
  - Top 10 Owners by Taxable Value

- Top 10 Owners by S.E.V. Value
- Top 10 Owners by Acreage
- Improvement Statistics
- Graphs and Charts (from Assessor's 2024 database, produced by Computer Assisted Mass Appraisal software):





Issued under authority of Public Act 206 of 1893.

| Page | 1 | of . | 25 |
|------|---|------|----|
|------|---|------|----|

| County<br>Hillsdale County |                | City/Township Name (check appropriate box) Hillsdale City | ☐ Township ☑ City |                                    |                               |
|----------------------------|----------------|-----------------------------------------------------------|-------------------|------------------------------------|-------------------------------|
| Sales Study Year           | Classification |                                                           |                   | Indicate if a One Year (S1) or Two | year (S2) Sales Study is Used |
| 2023                       | COMMERCIAL     |