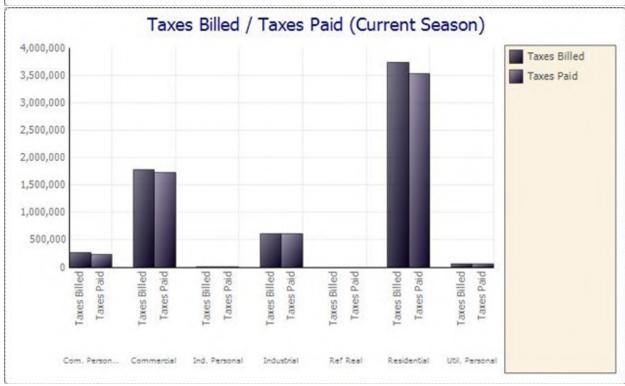

th any additional questions or requests for information.

## Summary of **2023** Final Assessed & Taxable Values and Resulting Tax Levy

These Values include all adjustments made under statutory authority of the Assessor, the Board of Review, the State Tax Commission and the Michigan Tax Tribunal as of March 1, 2024. Reports as to actual collections should be requested from the Treasurer.

#### > Reports attached:

- Miscellaneous Totals/Statistics Balance to Tax Totals (printed from Assessor's database)
  - Ad Valorem
  - Special Acts
- Certification of Assessing Officer Authenticating Copy of Tax Roll (Warrant Report – printed from Treasurer's tax database)
  - Ad Valorem
  - Special Acts
- o Graphs and Charts (from Treasurer's 2023 database, produced by Tax Collection software):











#### Miscellaneous Totals/Statistics Report

Page: 1/1

DB: 2024

## The Special Population for this Report is 'Ad Valorem Parcels' Population: All Records

<<<< Balance to Tax Totals >>>>

| VALUES AS OF / / (With Winter PRE)   | S.E.V.      | Taxable     | PRE Tax    | Non-PRE Tax  |
|--------------------------------------|-------------|-------------|------------|--------------|
| Total Original Values (Real)         | 195,168,400 | 149,040,653 | 70,309,974 | 78,730,679   |
| Total Adjustments (Real)             | -775,275    | -628,474    | 681,012    | -1,309,486   |
| Final Values (Real)                  | 194,393,125 | 148,412,179 | 70,990,986 | 77,421,193   |
| Total Original Values (Personal)     | 10,079,600  | 10,079,600  | 8,650,800  | 1,428,800    |
| Total Adjustments (Per