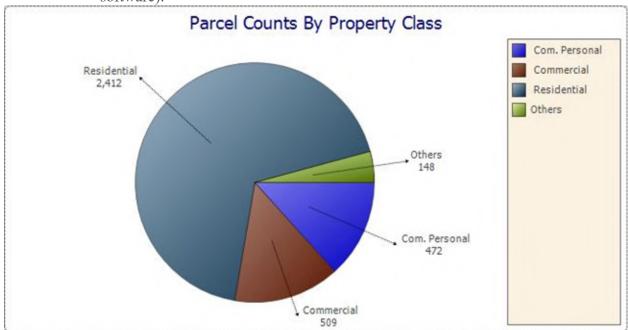

ent with any additional questions or requests for information.

## Summary of **2023** Final Assessed & Taxable Values and Resulting Tax Levy

These Values include all adjustments made under statutory authority of the Assessor, the Board of Review, the State Tax Commission and the Michigan Tax Tribunal as of March 1, 2024. Reports as to actual collections should be requested from the Treasurer.

#### > Reports attached:

- Miscellaneous Totals/Statistics Balance to Tax Totals (printed from Assessor's database)
  - Ad Valorem
  - Special Acts
- Certification of Assessing Officer Authenticating Copy of Tax Roll (Warrant Report – printed from Treasurer's tax database)
  - Ad Valorem
  - Special Acts
- o Graphs and Charts (from Treasurer's 2023 database, produced by Tax Collection software):











#### Miscellaneous Totals/Statistics Report

Page: 1/1

DB: 2024

## The Special Population for this Report is 'Ad Valorem Parcels' Population: All Records

<<<< Balance to Tax Totals >>>>

| VALUES AS OF / / (With Winter PRE)   | S.E.V.      | Taxable     | PRE Tax    | Non-PRE Tax  |
|--------------------------------------|-------------|-------------|------------|--------------|
| Total Original Values (Real)         | 195,168,400 | 149,040,653 | 70,309,974 | 78,730,679   |
| Total Adjustments (Real)             | -775,275    | -628,474    | 681,012    | -1,309,486   |
| Final Values (Real)                  | 194,393,125 | 148,412,179 | 70,990,986 | 77,421,193   |
| Total Original Values (Personal)     | 10,079,600  | 10,079,600  | 8,650,800  | 1,428,800    |
| Total Adjustment