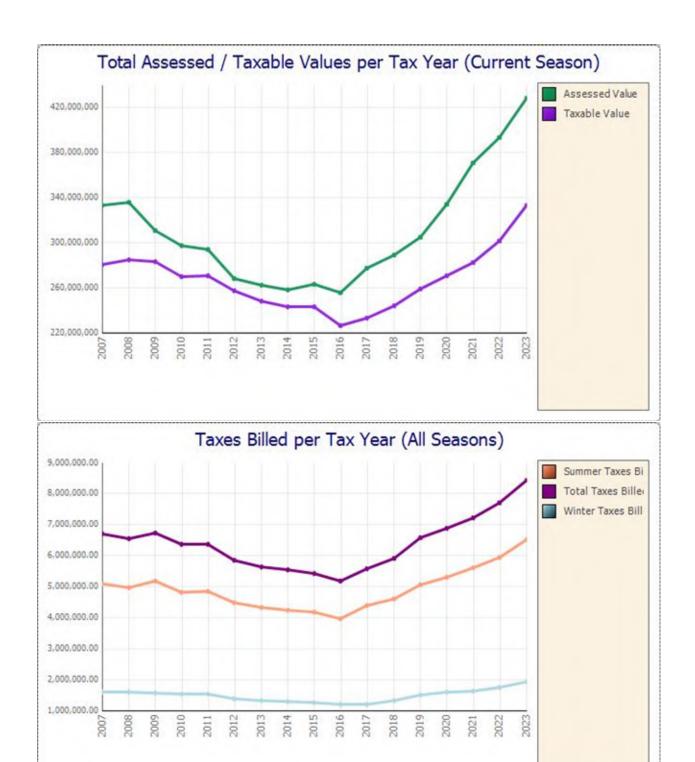

any additional questions or requests for information.

## Summary of **2023** Final Assessed & Taxable Values and Resulting Tax Levy

These Values include all adjustments made under statutory authority of the Assessor, the Board of Review, the State Tax Commission and the Michigan Tax Tribunal as of March 1, 2024. Reports as to actual collections should be requested from the Treasurer.

#### > Reports attached:

- Miscellaneous Totals/Statistics Balance to Tax Totals (printed from Assessor's database)
  - Ad Valorem
  - Special Acts
- Certification of Assessing Officer Authenticating Copy of Tax Roll (Warrant Report – printed from Treasurer's tax database)
  - Ad Valorem
  - Special Acts
- o Graphs and Charts (from Treasurer's 2023 database, produced by Tax Collection software):











#### Miscellaneous Totals/Statistics Report

Page: 1/1

DB: 2024

## The Special Population for this Report is 'Ad Valorem Parcels' Population: All Records

<<<< Balance to Tax Totals >>>>

| VALUES AS OF / / (With Winter PRE)   | S.E.V.      | Taxable     | PRE Tax    | Non-PRE Tax  |
|--------------------------------------|-------------|-------------|------------|--------------|
| Total Original Values (Real)         | 195,168,400 | 149,040,653 | 70,309,974 | 78,730,679   |
| Total Adjustments (Real)             | -775,275    | -628,474    | 681,012    | -1,309,486   |
| Final Values (Real)                  | 194,393,125 | 148,412,179 | 70,990,986 | 77,421,193   |
| Total Original Values (Personal)     | 10,079,600  | 10,079,600  | 8,650,800  | 1,428,800    |
| Total Adjustments (Perso