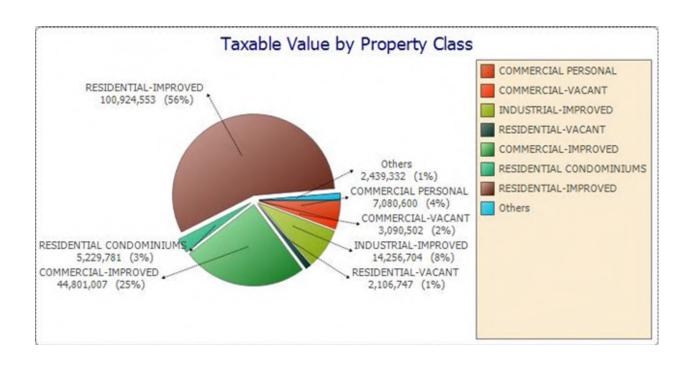

Ad Valorem Taxable Value
- L-4022 Special Acts Taxable Value
- L-4023 Analysis for Equalized Valuation
- L-4025 Report of Taxable Valuations Including Additions, Losses and Totals as Approved by the Board of Review
- L-4626 Assessing Officer's Report of Taxable Values as of State Equalization in May
- Miscellaneous Totals Report
  - Current Assessed Values
  - SEV, Taxable and Capped Values
  - PRE/MBT Percentage Times S.E.V.
  - PRE/MBT Percentage Times Taxable
  - TIFA and 425 District Totals
  - Special Act Totals
  - Top 10 S.E.V's
  - Top 10 Taxable Values
  - Top 10 Owners by Taxable Value

- Top 10 Owners by S.E.V. Value
- Top 10 Owners by Acreage
- Improvement Statistics
- Graphs and Charts (from Assessor's 2024 database, produced by Computer Assisted Mass Appraisal software):





Issued under authority of Public Act 206 of 1893.

| Page | 1 | of . | 25 |
|------|---|------|----|
|------|---|------|----|

| County<br>Hillsdale County |                | City/Township Name (check appropriate box) Hillsdale City | ☐ Township ☑ City |                                    |                               |
|----------------------------|----------------|-----------------------------------------------------------|-------------------|------------------------------------|-------------------------------|
| Sales Study Year           | Classification |                                                           |                   | Indicate if a One Year (S1) or Two | year (S2) Sales Study is Used |
| 2023                       | COMMERCIAL     |