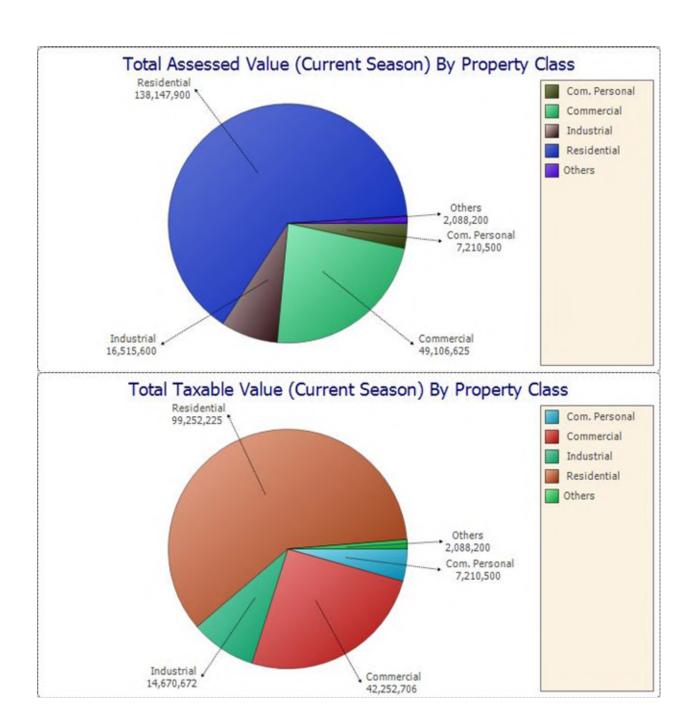

t with any additional questions or requests for information.

## Summary of **2023** Final Assessed & Taxable Values and Resulting Tax Levy

These Values include all adjustments made under statutory authority of the Assessor, the Board of Review, the State Tax Commission and the Michigan Tax Tribunal as of March 1, 2024. Reports as to actual collections should be requested from the Treasurer.

#### > Reports attached:

- Miscellaneous Totals/Statistics Balance to Tax Totals (printed from Assessor's database)
  - Ad Valorem
  - Special Acts
- Certification of Assessing Officer Authenticating Copy of Tax Roll (Warrant Report – printed from Treasurer's tax database)
  - Ad Valorem
  - Special Acts
- o Graphs and Charts (from Treasurer's 2023 database, produced by Tax Collection software):











#### Miscellaneous Totals/Statistics Report

Page: 1/1

DB: 2024

## The Special Population for this Report is 'Ad Valorem Parcels' Population: All Records

<<<< Balance to Tax Totals >>>>

| VALUES AS OF / / (With Winter PRE)   | S.E.V.      | Taxable     | PRE Tax    | Non-PRE Tax  |
|--------------------------------------|-------------|-------------|------------|--------------|
| Total Original Values (Real)         | 195,168,400 | 149,040,653 | 70,309,974 | 78,730,679   |
| Total Adjustments (Real)             | -775,275    | -628,474    | 681,012    | -1,309,486   |
| Final Values (Real)                  | 194,393,125 | 148,412,179 | 70,990,986 | 77,421,193   |
| Total Original Values (Personal)     | 10,079,600  | 10,079,600  | 8,650,800  | 1,428,800    |
| Total Adjustments