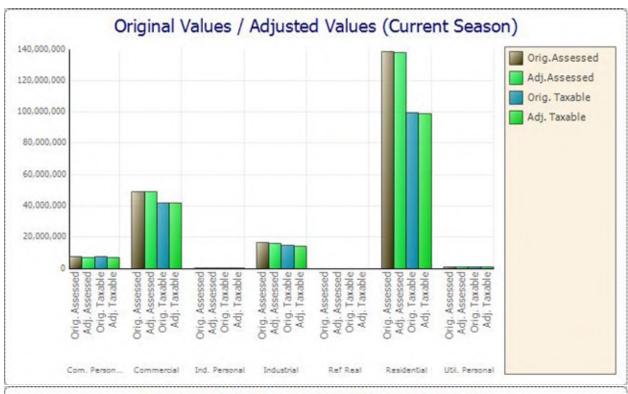

with any additional questions or requests for information.

## Summary of **2023** Final Assessed & Taxable Values and Resulting Tax Levy

These Values include all adjustments made under statutory authority of the Assessor, the Board of Review, the State Tax Commission and the Michigan Tax Tribunal as of March 1, 2024. Reports as to actual collections should be requested from the Treasurer.

#### > Reports attached:

- Miscellaneous Totals/Statistics Balance to Tax Totals (printed from Assessor's database)
  - Ad Valorem
  - Special Acts
- Certification of Assessing Officer Authenticating Copy of Tax Roll (Warrant Report – printed from Treasurer's tax database)
  - Ad Valorem
  - Special Acts
- o Graphs and Charts (from Treasurer's 2023 database, produced by Tax Collection software):











#### Miscellaneous Totals/Statistics Report

Page: 1/1

DB: 2024

## The Special Population for this Report is 'Ad Valorem Parcels' Population: All Records

<<<< Balance to Tax Totals >>>>

| VALUES AS OF / / (With Winter PRE)   | S.E.V.      | Taxable     | PRE Tax    | Non-PRE Tax  |
|--------------------------------------|-------------|-------------|------------|--------------|
| Total Original Values (Real)         | 195,168,400 | 149,040,653 | 70,309,974 | 78,730,679   |
| Total Adjustments (Real)             | -775,275    | -628,474    | 681,012    | -1,309,486   |
| Final Values (Real)                  | 194,393,125 | 148,412,179 | 70,990,986 | 77,421,193   |
| Total Original Values (Personal)     | 10,079,600  | 10,079,600  | 8,650,800  | 1,428,800    |
| Total Adjustments (P