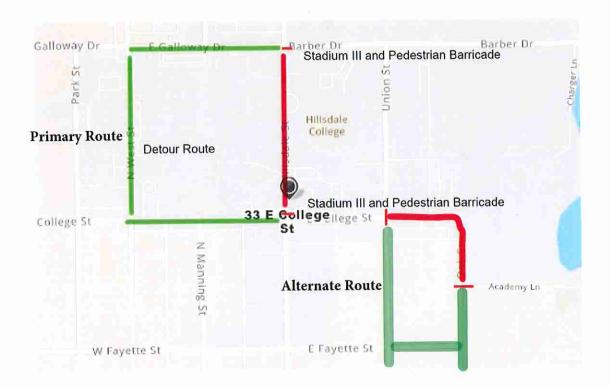

#### V. Consent Agenda

- A. Approval of Bills
  - 1. City and BPU Claims of March 28, 2024 \$1,598,913.73
  - 2. Payroll of April 11, 2024 \$192,218.36
- B. City Council Minutes of April 1, 2024
- C. Finance Minutes of April 1, 2024
- D. Budget Work Session Minutes of April 8, 2024
- E. Street & Sidewalk Closure for Hillsdale College Commencement
- F. CAPA 5k Glow Run