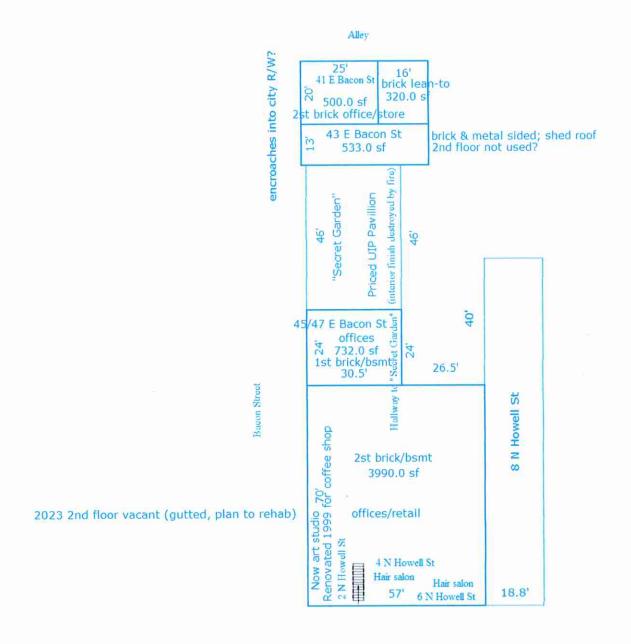

ew and approval by the City Council or their designated agent, in accordance with the City of Hillsdale Land Division Ordinance and the State of Michigan Land Division Act.

Revised: March 6, 2018

#### Image/Sketch for Parcel: 006-227-285-18



\*\*Disclaimer: BS&A Software provides BS&A Online as a way for municipalities to display information online and is not responsible for the content or accuracy of the data herein. This data is provided for reference only and WITHOUT WARRANTY of any kind, expressed or inferred. Please contact your local municipality if you believe there are errors in the data.

Copyright © 2024 BS&A Software, Inc.

By continuing to use this website you agree to the BS&A Online Terms of Use

Agree

Sketch by Apex Sketch

#### Image/Sketch for Parcel: 006-227-285-18



Howell Street

Sketch by Apex Sketch

\*\*Disclaimer: BS&A Software provides BS&A Online as a way for municipalities to display information online and is not responsible for the content or accuracy of the data herein. This data is provided for reference only and WITHOUT WARRANTY of any kind, expressed or inferred. Please contact your local municipality if you believe there are errors in the data.

Copyright @ 2024 BS&A Software, Inc.

By continuing to use this website you agree to the BS&A Online Terms of Use

Agree

## THIS IS NOT A TAX BILL

L-4400

1120

Notice of Assessment, Taxable Valuation, and Property Classification

This form is issued under the authority of P.A. 206 of 1893, Sec. 211.24 (c) and Sec. 211.34c, as amended. This is a model assessment notice to be used by the local