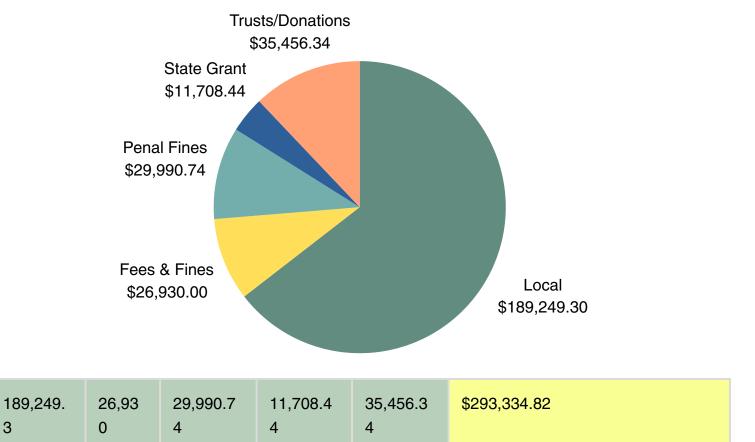

#### VI. Communications/Petitions

- A. 2022-23 Hillsdale Community Library Annual Report
- B. 2023 City Planning Commission Annual Report
- C. Special Assessment District 22-07 Letter
- D. Hillsdale County Commissioner Update Doug Ingles