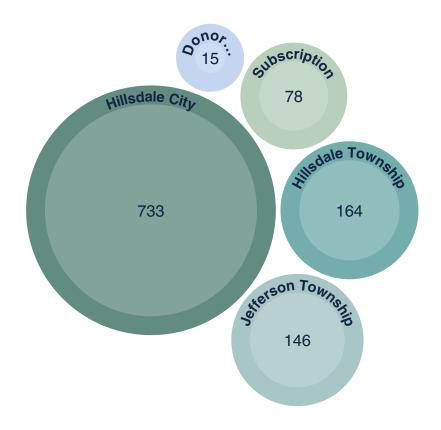

#### VI. Communications/Petitions

- A. 2022-23 Hillsdale Community Library Annual Report
- B. 2023 City Planning Commission Annual Report
- C. Special Assessment District 22-07 Letter
- D. Hillsdale County Commissioner Update Doug Ingles