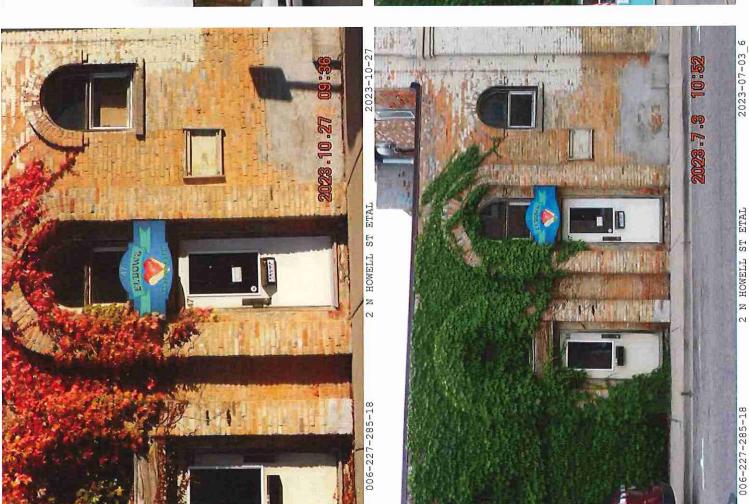

|

<sup>\*\*\*</sup> Information herein deemed reliable but not guaranteed\*\*\*















2022-09-29\_2

2 N HOWELL ST ETAL

006-227-285-18















2017-04-10

006-227-285-18

2017-04-10

2 N HOWELL ST ETAL

006-227-285-18

2 N HOWELL ST ETAL



2 N HOWELL ST ETAL

4/4/24, 1:49 PM FetchGIS



4/4/2024 1:49:32 PM



# **Property Address**

2 N HOWELL ST

HILLSDALE, MI, 49242

### **Owner Address**

| HILLSDALE RENAISSANCE LLC | Unit:      | 006               |
|---------------------------|------------|-------------------|
|                           | Unit Name: | CITY OF HILLSDALE |
| 69 N HOWELL ST            |            |                   |
| HILLSDALE, MI 49242       |            |                   |

### General Information for 2023 Tax Year

School Dist Name: HILLSDALE COMM PUBLIC SCHS

| Parcel Number:    | 006-227-285-18      | Assessed Value: