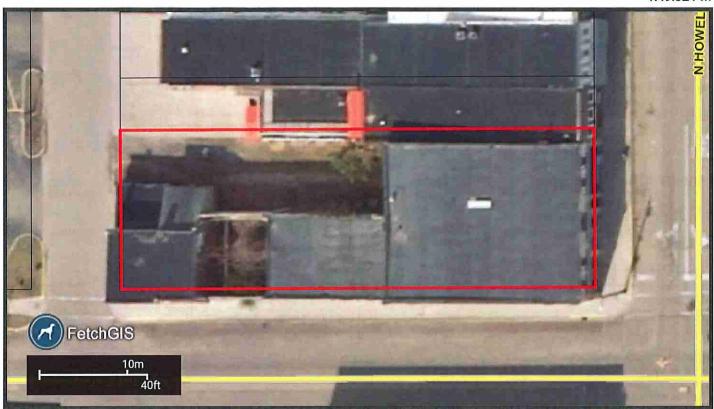

|

<sup>\*\*\*</sup> Information herein deemed reliable but not guaranteed\*\*\*















2022-09-29\_2

2 N HOWELL ST ETAL

006-227-285-18















2017-04-10

006-227-285-18

2017-04-10

2 N HOWELL ST ETAL

006-227-285-18

2 N HOWELL ST ETAL



2 N HOWELL ST ETAL

4/4/24, 1:49 PM FetchGIS



4/4/2024 1:49:32 PM



# **Property Address**

2 N HOWELL ST

HILLSDALE, MI, 49242

### **Owner Address**

| HILLSDALE RENAISSANCE LLC | Unit:      | 006               |
|---------------------------|------------|-------------------|
|                           | Unit Name: | CITY OF HILLSDALE |
| 69 N HOWELL ST            |            |                   |
| HILLSDALE, MI 49242       |            |                   |

### General Information for 2023 Tax Year

School Dist Name: HILLSDALE COMM PUBLIC SCHS

| Parcel Number:    | 006-227-285-18      | Assessed Value:        | \$125,000 |
|-------------------|---------------------|------------------------|-----------|
| Property Class:   | 201                 | Taxable Value:         | \$125,000 |
| Class Name:       | COMMERCIAL-IMPROVED | State Equalized Value: