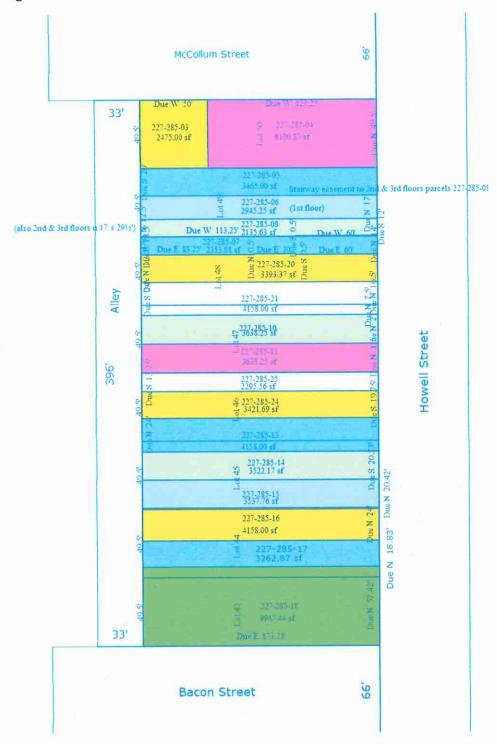

gal Description Change #: 24 Date Processed: Attach list showing parcel numbers, addresses and descriptions of all resulting parcels.  First year this change will appear on the assessment roll: |

This form is designed to comply with Sections 18-82 and 18-83 of the City of Hillsdale Land Division Ordinance and Section 109 of the Michigan Land Division Act (formerly the subdivision control act, P.A. 288 of 1967, as amended (particularly by P.A. 591 of 1996) MCL 560.101 et seq.). Land in the City of Hillsdale shall not be divided without the prior review and approval by the City Council or their designated agent, in accordance with the City of Hillsdale Land Division Ordinance and the State of Michigan Land Division Act.

Revised: March 6, 2018

#### Image/Sketch for Parcel: 006-227-285-18



\*\*Disclaimer: BS&A Software provides BS&A Online as a way for municipalities to display information online and is not responsible for the content or accuracy of the data herein. This data is provided for reference only and WITHOUT WARRANTY of any kind, expressed or inferred. Please contact your local municipality if you believe there are errors in the data.

Copyright © 2024 BS&A Software, Inc.

By continuing to use this website you agree to the BS&A Online Terms of Use

Agree

Sketch by Apex Sketch

#### Image/Sketch for Parcel: 006-227-285-18



Howell Street

Sketch by Apex Sketch

\*\*Disclaimer: BS&A Software provides BS&A Online as a way for municipalities to display information online and is not responsible for the content or accuracy of the data herein. This data is provided fo