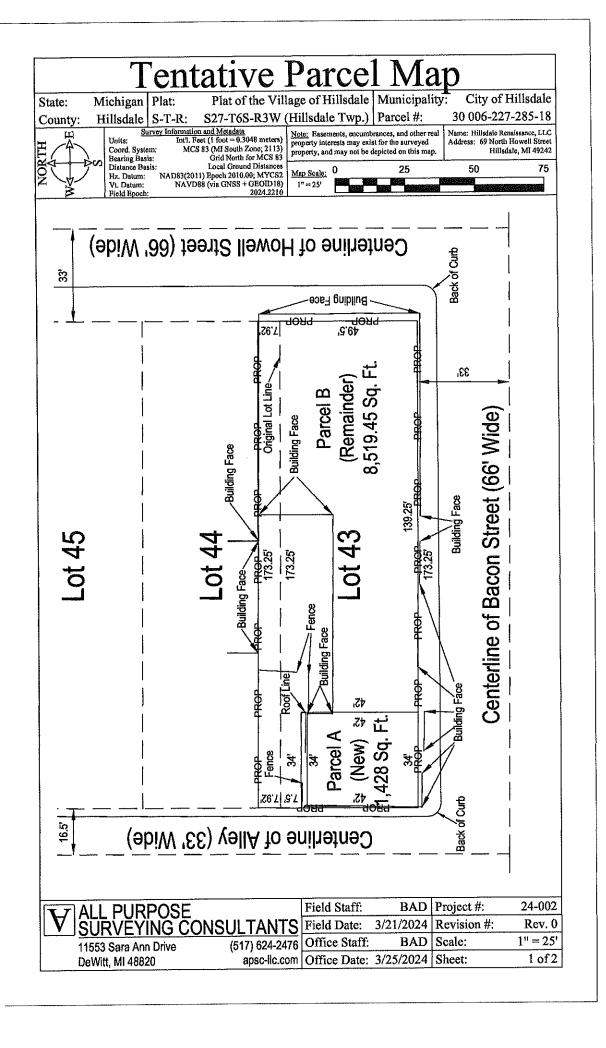

may be directed to the Following: Email Address: Phone: Namo: ASSESSOR@CITYOFHILLSDALE.ORG (517) 437-6440 KIMBERLY THOMAS March Board of Review Appeal Information. The board of review will meet at the following dates and times: CONTACT THE ASSESSOR WITH ANY QUESTIONS OR TO SCHEDULE AN APPOINTMENT FOR REVIEW OF YOUR ASSESSMENT, ALL ASSESSOR REVIEWS MUST BE COMPLETED BY FRIDAY, MARCH 1, 2024. THE BOARD OF REVIEW WILL MEET THE FOLLOWING DAYS TO CONSIDER PETITIONS: MONDAY, MARCH 11, 2024 9:00 AM - 3:00 PM TUESDAY, MARCH 12, 2024 3:00 PM - 9:00 PM LOCATION: 2ND FLOOR CONFERENCE ROOM, CITY HALL, 97 N BROAD ST, HILLSDALE, MI 49242. RESIDENT AND NONRESIDENT TAXPAYERS MAY FILE THIER APPEAL IN WRITING, APPEALS RECEIVED AFTER 9:00 PM, TUESDAY, MARCH 12, 2024 WILL NOT BE CONSIDERED AS TIMELY FILED.



Tentative Parcel Map

State: Michigan Plat: Plat of the Village of Hillsdale Municipality: City of Hillsdale County: Hillsdale S-T-R: S27-T6S-R3W (Hillsdale Twp.) Parcel #: 30 006-227-285-18

#### RECORD DESCRIPTION

Source: Warranty Deed; Liber 1839 - Page 219; Hillsdale County Records.

Land situated in the City of Hillsdale, County of Hillsdale, State of Michigan, described as follows: Legal description attached hereto and made a part hereof marked Exhibit "A". Commonly known as: 2 N. Howell St., Hillsdale, MI 49242. Parcel ID No(s).: 006 227 285 18. Subject to building and use restrictions and easements of record, if any. Together with all and singular the tenements, hereditaments and appurtenances thereunto belonging or in anywise appertaining thereto. Subject to easements and restr