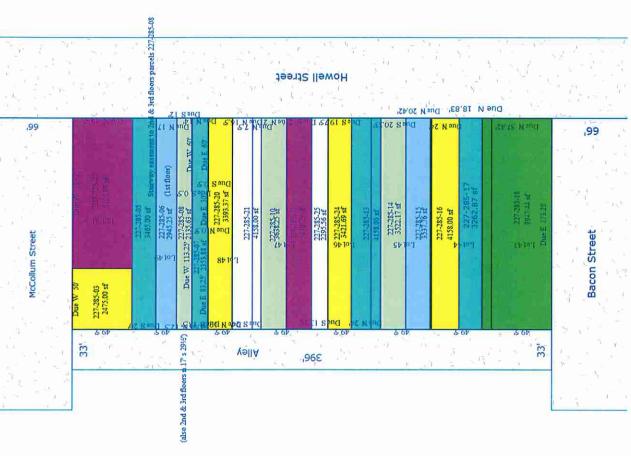

600                                                     | 81,400                                     | 125,000                                                                         |                                      |                    | 125,000s         |
| e, Michigan                                         | 7                                             | NAL 12/ 13/ 202                     | T FICTORES        | 2022                     | 47,400                                                     | 78,600                                     | 126,000                                                                         |                                      |                    | 119,9310         |

<sup>\*\*\*</sup> Information herein deemed reliable but not guaranteed\*\*\*



\*\*\* Information herein deemed reliable but not guaranteed\*\*\*

Sketch by Apex Sketch

| Desc. of Bldg/Section: 2-6 E BACON ST (CORNER BLDG Calculator Occupancy: Shopping Center, Mixed w/Off.        | 2-6 E BACON ST<br>Shopping Center,                  | (CORNER BLDG) Mixed w/Offices                   | <pre></pre>                      | Calculator Ouality: Average                                                 | Cost