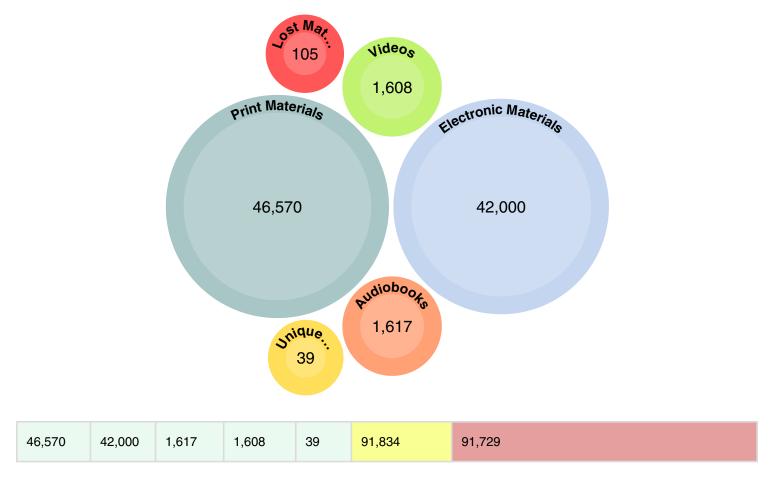

#### VI. Communications/Petitions

- A. 2022-23 Hillsdale Community Library Annual Report
- B. 2023 City Planning Commission Annual Report
- C. Special Assessment District 22-07 Letter
- D. Hillsdale County Commissioner Update Doug Ingles