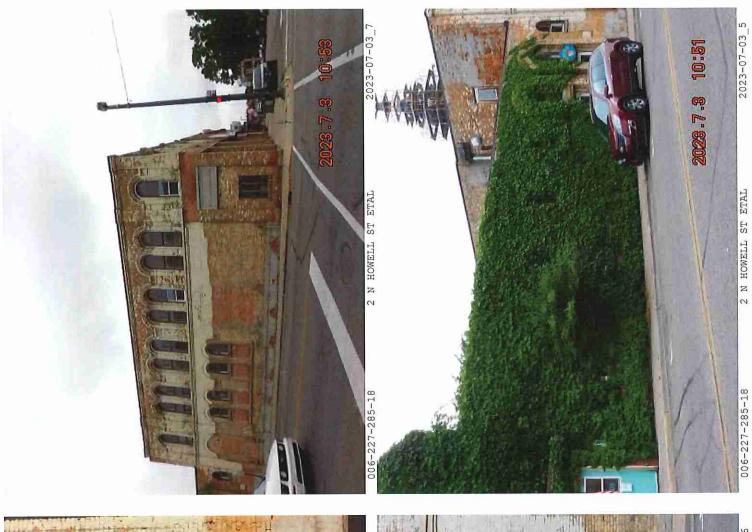

|

<sup>\*\*\*</sup> Information herein deemed reliable but not guaranteed\*\*\*















2022-09-29\_2

2 N HOWELL ST ETAL

006-227-285-18















2017-04-10

006-227-285-18

2017-04-10

2 N HOWELL ST ETAL

006-227-285-18

2 N HOWELL ST ETAL



2 N HOWELL ST ETAL

4/4/24, 1:49 PM FetchGIS



4/4/2024 1:49:32 PM



# **Property Address**

2 N HOWELL ST

HILLSDALE, MI, 49242

### **Owner Address**

| HILLSDALE RENAISSANCE LLC | Unit:      | 006               |
|---------------------------|------------|-------------------|
|                           | Unit Name: | CITY OF HILLSDALE |
| 69 N HOWELL ST            |            |                   |
| HILLSDALE, MI 49242       |            |                   |

### General Information for 2023 Tax Year

School Dist Name: HILLSDALE COMM PUBLIC SCHS

| Parcel Number:    | 006-227-285-18      | Assessed Value: