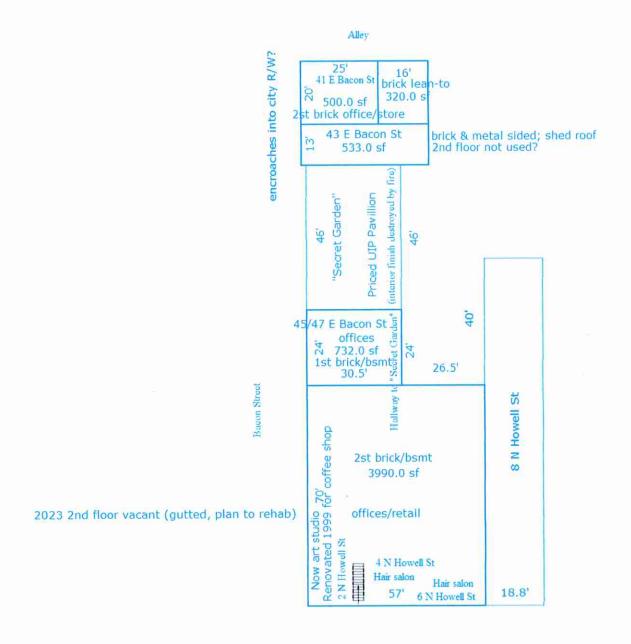

ew and approval by the City Council or their designated agent, in accordance with the City of Hillsdale Land Division Ordinance and the State of Michigan Land Division Act.

Revised: March 6, 2018

#### Image/Sketch for Parcel: 006-227-285-18



\*\*Disclaimer: BS&A Software provides BS&A Online as a way for municipalities to display information online and is not responsible for the content or accuracy of the data herein. This data is provided for reference only and WITHOUT WARRANTY of any kind, expressed or inferred. Please contact your local municipality if you believe there are errors in the data.

Copyright © 2024 BS&A Software, Inc.

By continuing to use this website you agree to the BS&A Online Terms of Use

Agree

Sketch by Apex Sketch

#### Image/Sketch for Parcel: 006-227-285-18



Howell Street

Sketch by Apex Sketch

\*\*Disclaimer: BS&A Software provides BS&A Online as a way for municipalities to display information online and is not responsible for the content or accuracy of the data herein. This data is provided for reference only and WITHOUT WARRANTY of any kind, expressed or inferred. Please contact your local municipality if you believe there are errors in the data.

Copyright @ 2024 BS&A Software, Inc.

By continuing to use this website you agree to the BS&A Online Terms of Use

Agree

### THIS IS NOT A TAX BILL

L-4400

1120

Notice of Assessment, Taxable Valuation, and Property Classification

This form is issued under the authority of P.A. 206 of 1893, Sec. 211.24 (c) and Sec. 211.34c, as amended. This is a model assessment notice to be used by the loca