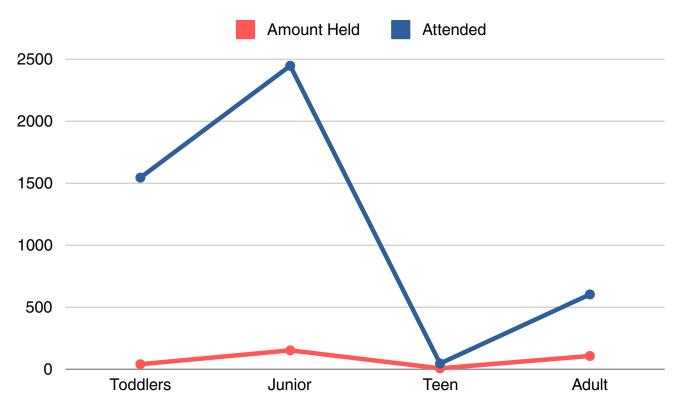

includes penal fines, property taxes, ordinance fines, and payments from the townships we additionally cover. The Library also annually receives state aid from the Library of Michigan and disbursements from local donors and trusts. In house, the Library does collect money for things such as printing/copying, late fees, lost items, and our book sale.

Easily the biggest expenditure is the amount paid for wages, a necessary expenditure for the continuation of great services at the Library. Our operational budget contributes to our utilities, supplies, technical services, and our contracted providers that keep the Library clean, warm, and hydrated.

The library spent over \$20k for things that directly impact our patrons, including books and improvements to the facility.

# **Programming**



Throughout the course of the year, the library held 306 total in-house programs for patrons of all ages, including during summer reading program. As a result, we hosted and welcomed over 4.5k patrons. Our junior aged patrons, those aged 6-11, are easily the age group that we see the most, with teens being the least. Our programs generally run year long with our programming librarian, Heidi, not taking any breaks.

Some popular programs would be Little Bookworms story time, Sit & Stitch, Yoga, and Lego Club. These programs can be attended by anyone, regardless of library card status.



2023 HILLSDALE CITY PLANNING COMMISSION

# ANNUAL REPORT



This year has been one full of achievements, and new strides in the City of Hillsdale. These changes and achievements have been reflected through