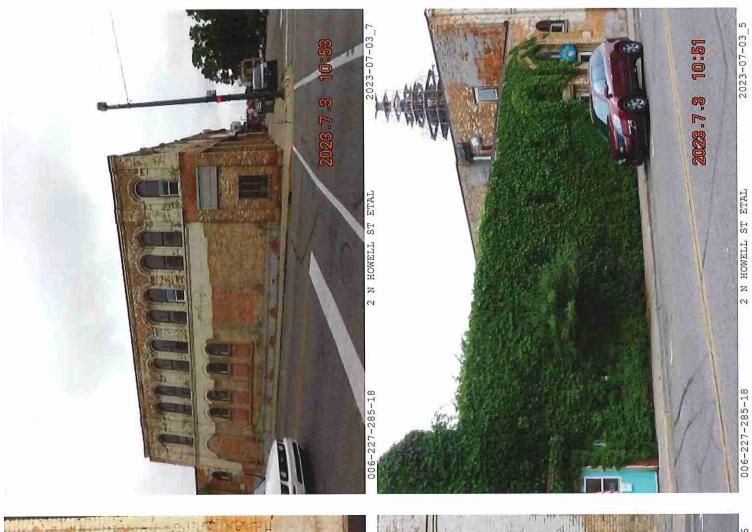

|

<sup>\*\*\*</sup> Information herein deemed reliable but not guaranteed\*\*\*















2022-09-29\_2

2 N HOWELL ST ETAL

006-227-285-18

















2017-04-10

2 N HOWELL ST ETAL

006-227-285-18

2017-04-10

2 N HOWELL ST ETAL

006-227-285-18



2 N HOWELL ST ETAL

4/4/24, 1:49 PM FetchGIS



4/4/2024 1:49:32 PM



## **Property Address**

2 N HOWELL ST

HILLSDALE, MI, 49242

## **Owner Address**

| HILLSDALE RENAISSANCE LLC | Unit:      | 006               |
|---------------------------|------------|-------------------|
|                           | Unit Name: | CITY OF HILLSDALE |
| 69 N HOWELL ST            |            |                   |
| HILLSDALE, MI 49242       |            |                   |

## General Information for 2023 Tax Year

School Dist Name: HILLSDALE COMM PUBLIC SCHS

| Parcel Number:    | 006-227-285-18      | Assessed Value: