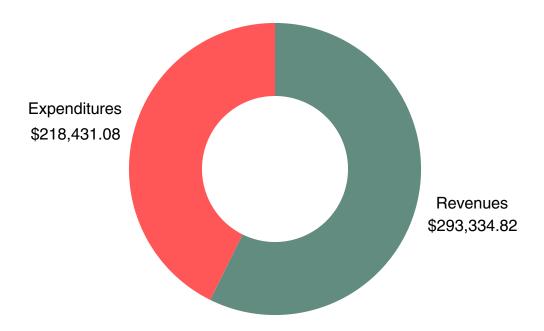

Amazon, or other organizations that sell books. Additionally, we accept book donations as well as gifts to the library that are intended for book purchases. Because our integrated library system does not collect data on where a book is from, we cannot accurately provide how many books originated from donations/gifts or our book supplier. The electronic collection that we possess is purchased and maintained twofold: via Libby/Overdrive directly by our cooperative, the Woodlands Library Cooperative, or via Hoopla, which is maintained by themselves.

The library does experience a loss of some materials, with 105 currently lost for longer than 45 days after their due date.

# Miscellaneous Statistics





Computer Usage 3,718







# Financial Data

#### **Revenues**



# **Expenditures**





The Library receives most of its funding via the local community. This includes penal fines, property taxes, ordinance fines, and payments from the townships we additionally cover. The Library also annually receives state aid from the Library of Michigan and disbursements from local donors and trusts. In house, the Library does collect money for things such as printing/copying, late fees, lost items, and our book sale.

Easily the biggest expenditure is the amount paid for wages, a necessary expenditure for the continuation of great services at the Library. Our operational budget contributes to our utilities, supplies, technical services, and our contracted providers that keep the Library clean, warm, and hydrated.

The library spent over \$20k for things that directly impact our patrons