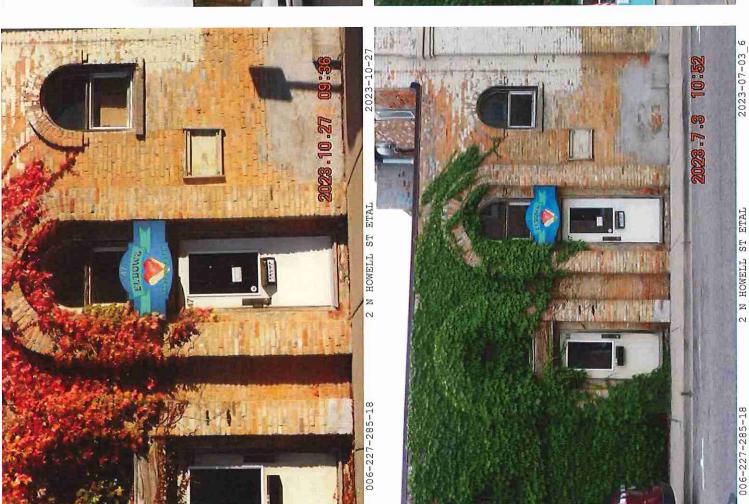

|

<sup>\*\*\*</sup> Information herein deemed reliable but not guaranteed\*\*\*















2022-09-29\_2

2 N HOWELL ST ETAL

006-227-285-18

















2017-04-10

2 N HOWELL ST ETAL

006-227-285-18

2017-04-10

2 N HOWELL ST ETAL

006-227-285-18



2 N HOWELL ST ETAL

4/4/24, 1:49 PM FetchGIS



4/4/2024 1:49:32 PM



## **Property Address**

2 N HOWELL ST

HILLSDALE, MI, 49242

## **Owner Address**

| HILLSDALE RENAISSANCE LLC | Unit:      | 006               |
|---------------------------|------------|-------------------|
|                           | Unit Name: | CITY OF HILLSDALE |
| 69 N HOWELL ST            |            |                   |
| HILLSDALE, MI 49242       |            |                   |

## General Information for 2023 Tax Year

School Dist Name: HILLSDALE COMM PUBLIC SCHS

| Parcel Number:    | 006-227-285-18      | Assessed Value: