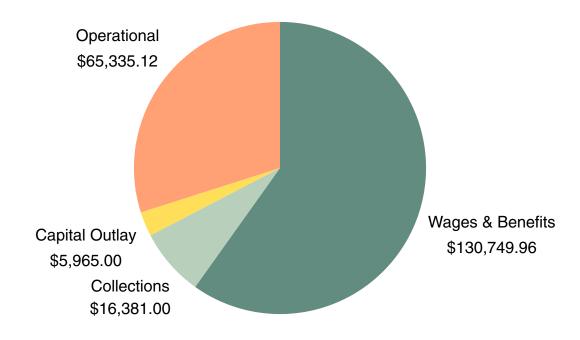

, Amazon, or other organizations that sell books. Additionally, we accept book donations as well as gifts to the library that are intended for book purchases. Because our integrated library system does not collect data on where a book is from, we cannot accurately provide how many books originated from donations/gifts or our book supplier. The electronic collection that we possess is purchased and maintained twofold: via Libby/Overdrive directly by our cooperative, the Woodlands Library Cooperative, or via Hoopla, which is maintained by themselves.

The library does experience a loss of some materials, with 105 currently lost for longer than 45 days after their due date.

# Miscellaneous Statistics





Computer Usage 3,718







# Financial Data

#### **Revenues**



# **Expenditures**





The Library receives most of its funding via the local community. This includes penal fines, property taxes, ordinance fines, and payments from the townships we additionally cover. The Library also annually receives state aid from the Library of Michigan and disbursements from local donors and trusts. In house, the Library does collect money for things such as printing/copying, late fees, lost items, and our book sale.

Easily the biggest expenditure is the amount paid for wages, a necessary expenditure for the continuation of great services at the Library. Our operational budget contributes to our utilities, supplies, technical services, and our contracted providers that keep the Library clean, warm, and hydrated.

The library spent over \$20k for things that directly impact our patro