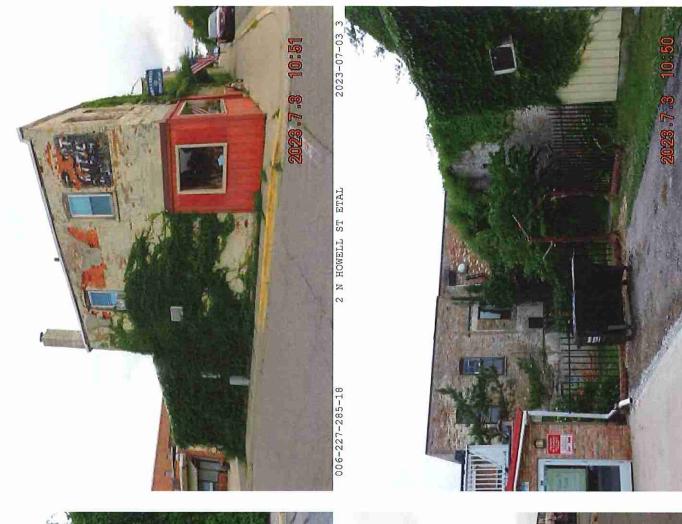

(Ord. No. 2019-001, 1-21-2019)

**TO:** Planning Commission

FROM: Zoning Administrator

**DATE:** April 17, 2024

**RE:** Land Division – 2 N Howell St.

**Background:** The owner of the parcel located at 2 N Howell St. would like to divide the existing parcel. The City ordinance requires that platted lots may only be divided after review and permission has been granted by the Assessor, Zoning Administrator, Planning Commission and City Council. Parcel A and Parcel B meet all zoning requirements in the B-2 Downtown Business District (as referenced in the included survey). The Assessor and Zoning Administrator recommend that Planning Commission approve and send to Council for final adoption.

# **Property Address**

2 N HOWELL ST

HILLSDALE, MI, 49242