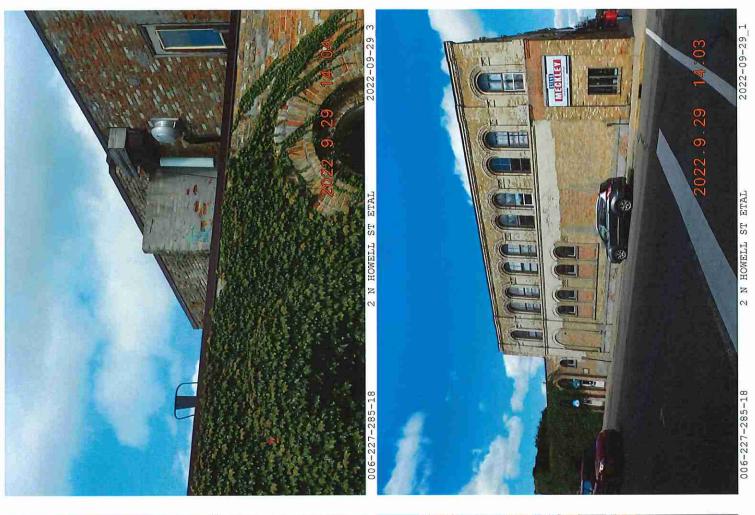

(Ord. No. 2019-001, 1-21-2019)

**TO:** Planning Commission

FROM: Zoning Administrator

**DATE:** April 17, 2024

**RE:** Land Division – 2 N Howell St.

**Background:** The owner of the parcel located at 2 N Howell St. would like to divide the existing parcel. The City ordinance requires that platted lots may only be divided after review and permission has been granted by the Assessor, Zoning Administrator, Planning Commission and City Council. Parcel A and Parcel B meet all zoning requirements in the B-2 Downtown Business District (as referenced in the included survey). The Assessor and Zoning Administrator recommend that Planning Commission approve and send to Council for final adoption.