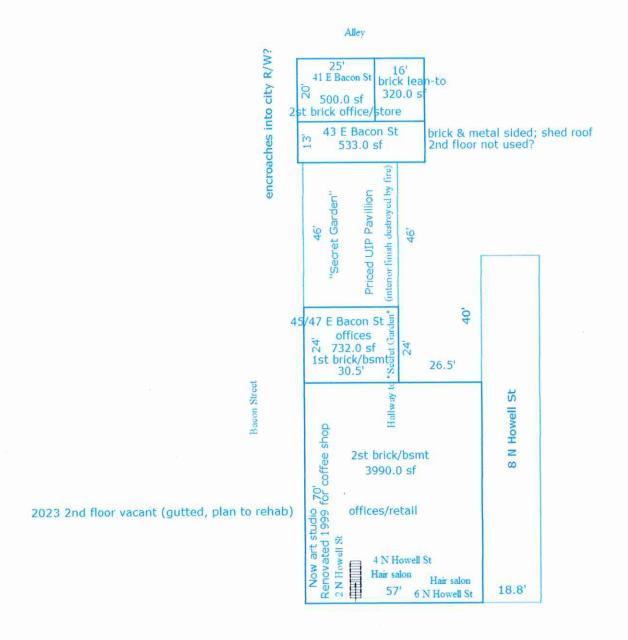

(Ord. No. 2019-001, 1-21-2019)

**TO:** Planning Commission

FROM: Zoning Administrator

**DATE:** April 17, 2024

**RE:** Land Division – 2 N Howell St.

**Background:** The owner of the parcel located at 2 N Howell St. would like to divide the existing parcel. The City ordinance requires that platted lots may only be divided after review and permission has been granted by the Assessor, Zoning Administrator, Planning Commission and City Council. Parcel A and Parcel B meet all zoning requirements in the B-2 Downtown Business District (as referenced in the included survey). The Assessor and Zoning Administrator recommend that Planning Commission approve and send to Council for final adoption.