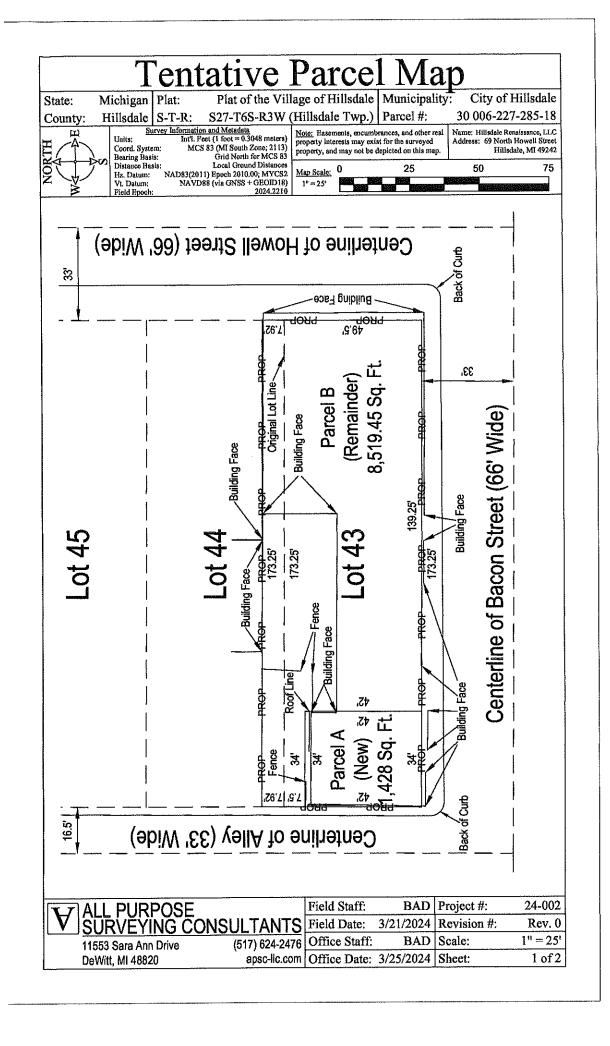

(Ord. No. 2019-001, 1-21-2019)

**TO:** Planning Commission

FROM: Zoning Administrator

**DATE:** April 17, 2024

**RE:** Land Division – 2 N Howell St.

**Background:** The owner of the parcel located at 2 N Howell St. would like to divide the existing parcel. The City ordinance requires that platted lots may only be divided after review and permission has been granted by the Assessor, Zoning Administrator, Planning Commission and City Council. Parcel A and Parcel B meet all zoning requirements in the B-2 Downtown Business District (as referenced in the included survey). The Assessor and Zoning Administrator recommend that Planning Commission approve and send to Council for final adoption.