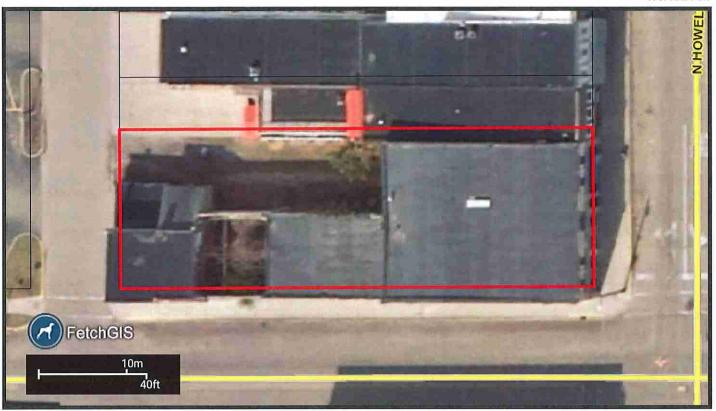

(Ord. No. 2019-001, 1-21-2019)

**TO:** Planning Commission

FROM: Zoning Administrator

**DATE:** April 17, 2024

**RE:** Land Division – 2 N Howell St.

**Background:** The owner of the parcel located at 2 N Howell St. would like to divide the existing parcel. The City ordinance requires that platted lots may only be divided after review and permission has been granted by the Assessor, Zoning Administrator, Planning Commission and City Council. Parcel A and Parcel B meet all zoning requirements in the B-2 Downtown Business District (as referenced in the included survey). The Assessor and Zoning Administrator recommend that Planning Commission approve and send to Council for final adoption.