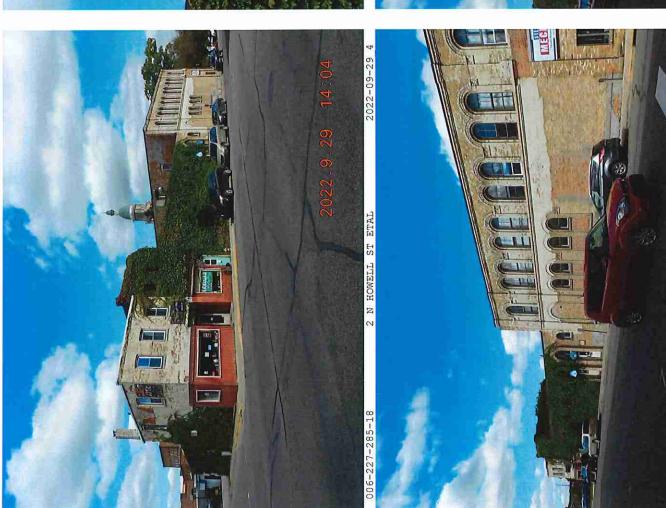

(Ord. No. 2019-001, 1-21-2019)

**TO:** Planning Commission

FROM: Zoning Administrator

**DATE:** April 17, 2024

**RE:** Land Division – 2 N Howell St.

**Background:** The owner of the parcel located at 2 N Howell St. would like to divide the existing parcel. The City ordinance requires that platted lots may only be divided after review and permission has been granted by the Assessor, Zoning Administrator, Planning Commission and City Council. Parcel A and Parcel B meet all zoning requirements in the B-2 Downtown Business District (as referenced in the included survey). The Assessor and Zoning Administrator recommend that Planning Commission approve and send to Council for final adoption.