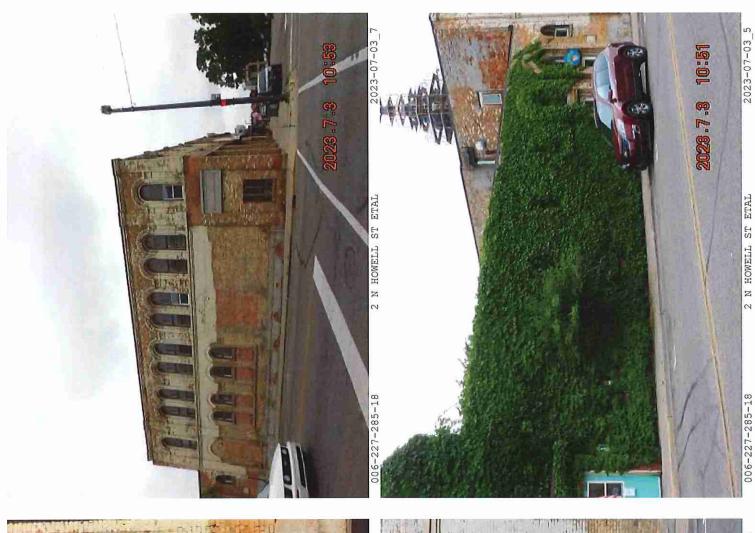

(Ord. No. 2019-001, 1-21-2019)

**TO:** Planning Commission

FROM: Zoning Administrator

**DATE:** April 17, 2024

**RE:** Land Division – 2 N Howell St.

**Background:** The owner of the parcel located at 2 N Howell St. would like to divide the existing parcel. The City ordinance requires that platted lots may only be divided after review and permission has been granted by the Assessor, Zoning Administrator, Planning Commission and City Council. Parcel A and Parcel B meet all zoning requirements in the B-2 Downtown Business District (as referenced in the included survey). The Assessor and Zoning Administrator recommend that Planning Commission approve and send to Council for final adoption.

# **Property Address**

2 N HOWELL ST

HILLSDALE, MI, 49242

# **Tax Description**

LOT 43 AND S 7 FT 11 IN M/L LOT 44 LYING S OF S WALL OF BLDG TO N EXT TO ALLEY 0.23A M/L BLK H OLD PLAT SEC 27 T6S R3W THIRD WARD (REDISTRICTED FROM SECOND WARD)