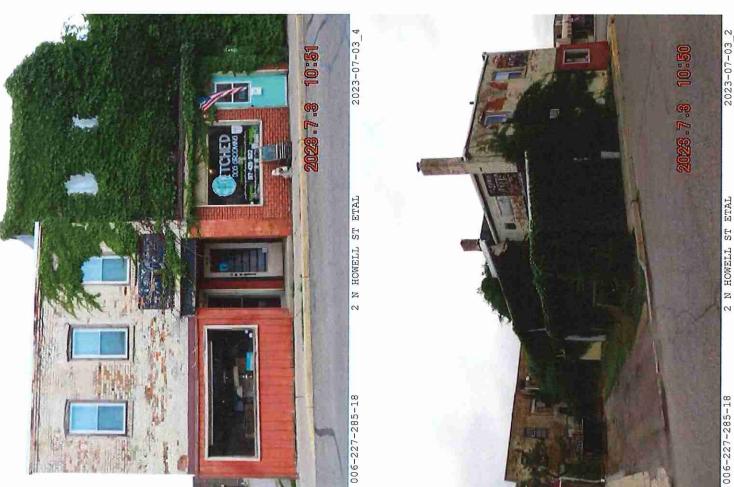

(Ord. No. 2019-001, 1-21-2019)

**TO:** Planning Commission

FROM: Zoning Administrator

**DATE:** April 17, 2024

**RE:** Land Division – 2 N Howell St.

**Background:** The owner of the parcel located at 2 N Howell St. would like to divide the existing parcel. The City ordinance requires that platted lots may only be divided after review and permission has been granted by the Assessor, Zoning Administrator, Planning Commission and City Council. Parcel A and Parcel B meet all zoning requirements in the B-2 Downtown Business District (as referenced in the included survey). The Assessor and Zoning Administrator recommend that Planning Commission approve and send to Council for final adoption.

# **Property Address**

2 N HOWELL ST

HILLSDALE, MI, 49242