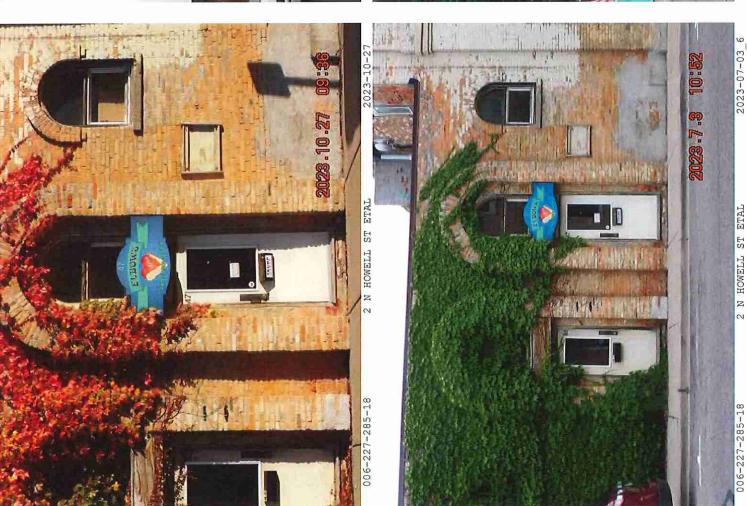

(Ord. No. 2019-001, 1-21-2019)

**TO:** Planning Commission

FROM: Zoning Administrator

**DATE:** April 17, 2024

**RE:** Land Division – 2 N Howell St.

**Background:** The owner of the parcel located at 2 N Howell St. would like to divide the existing parcel. The City ordinance requires that platted lots may only be divided after review and permission has been granted by the Assessor, Zoning Administrator, Planning Commission and City Council. Parcel A and Parcel B meet all zoning requirements in the B-2 Downtown Business District (as referenced in the included survey). The Assessor and Zoning Administrator recommend that Planning Commission approve and send to Council for final adoption.

# **Property Address**

2 N HOWELL ST

HILLSDALE, MI, 49242