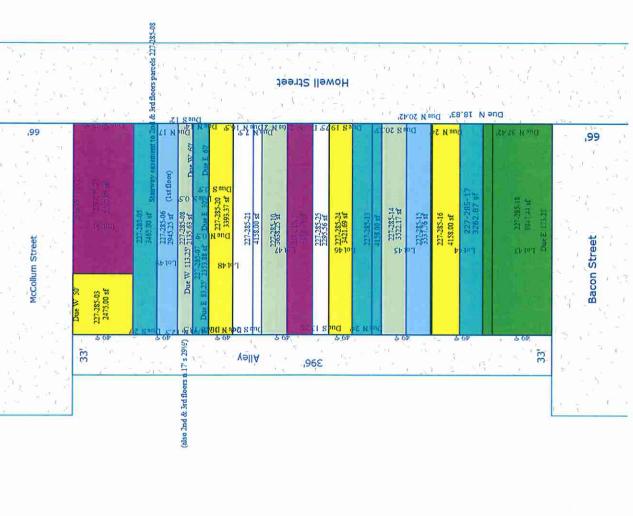

(Ord. No. 2019-001, 1-21-2019)

**TO:** Planning Commission

FROM: Zoning Administrator

**DATE:** April 17, 2024

**RE:** Land Division – 2 N Howell St.

**Background:** The owner of the parcel located at 2 N Howell St. would like to divide the existing parcel. The City ordinance requires that platted lots may only be divided after review and permission has been granted by the Assessor, Zoning Administrator, Planning Commission and City Council. Parcel A and Parcel B meet all zoning requirements in the B-2 Downtown Business District (as referenced in the included survey). The Assessor and Zoning Administrator recommend that Planning Commission approve and send to Council for final adoption.