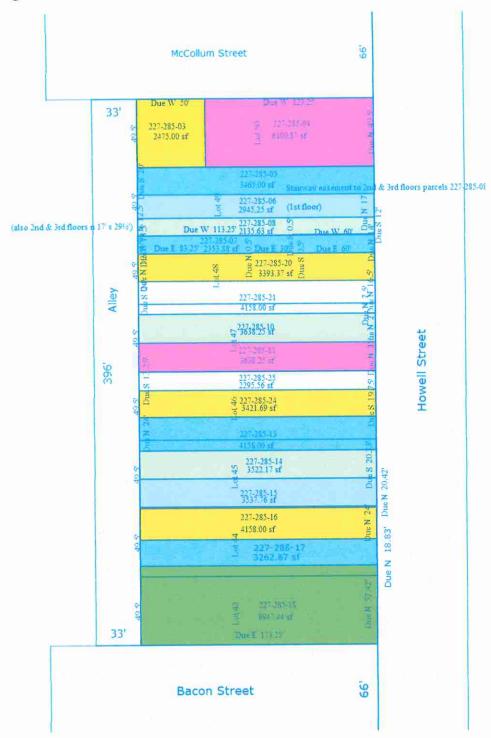

(Ord. No. 2019-001, 1-21-2019)

**TO:** Planning Commission

FROM: Zoning Administrator

**DATE:** April 17, 2024

**RE:** Land Division – 2 N Howell St.

**Background:** The owner of the parcel located at 2 N Howell St. would like to divide the existing parcel. The City ordinance requires that platted lots may only be divided after review and permission has been granted by the Assessor, Zoning Administrator, Planning Commission and City Council. Parcel A and Parcel B meet all zoning requirements in the B-2 Downtown Business District (as referenced in the included survey). The Assessor and Zoning Administrator recommend that Planning Commission approve and send to Council for final adoption.