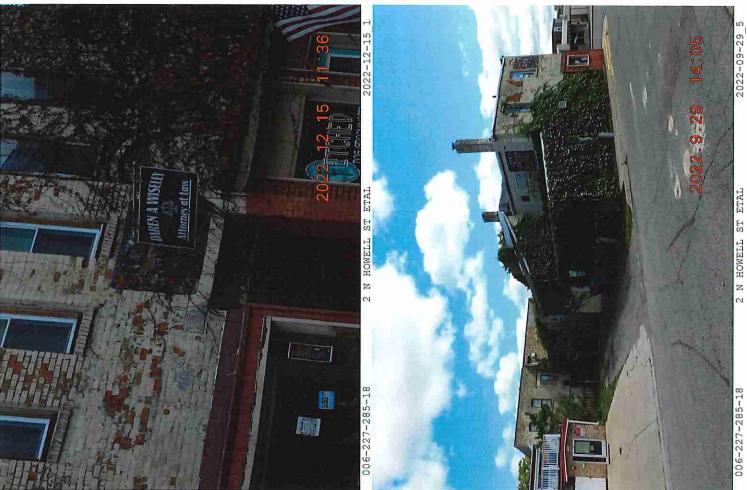

(Ord. No. 2019-001, 1-21-2019)

**TO:** Planning Commission

FROM: Zoning Administrator

**DATE:** April 17, 2024

**RE:** Land Division – 2 N Howell St.

**Background:** The owner of the parcel located at 2 N Howell St. would like to divide the existing parcel. The City ordinance requires that platted lots may only be divided after review and permission has been granted by the Assessor, Zoning Administrator, Planning Commission and City Council. Parcel A and Parcel B meet all zoning requirements in the B-2 Downtown Business District (as referenced in the included survey). The Assessor and Zoning Administrator recommend that Planning Commission approve and send to Council for final adoption.