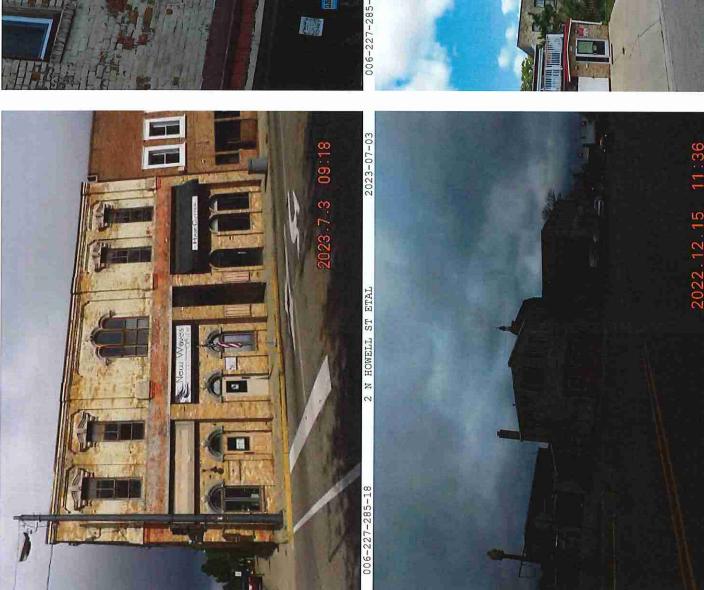

(Ord. No. 2019-001, 1-21-2019)

**TO:** Planning Commission

FROM: Zoning Administrator

**DATE:** April 17, 2024

**RE:** Land Division – 2 N Howell St.

**Background:** The owner of the parcel located at 2 N Howell St. would like to divide the existing parcel. The City ordinance requires that platted lots may only be divided after review and permission has been granted by the Assessor, Zoning Administrator, Planning Commission and City Council. Parcel A and Parcel B meet all zoning requirements in the B-2 Downtown Business District (as referenced in the included survey). The Assessor and Zoning Administrator recommend that Planning Commission approve and send to Council for final adoption.