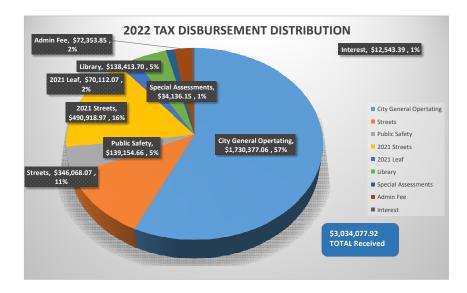

| Amount |                                              | Percent                                                                                                                                             |
|--------|----------------------------------------------|-----------------------------------------------------------------------------------------------------------------------------------------------------|
| \$     | 1,730,377.06                                 | 57.03%                                                                                                                                              |
| \$     | 346,068.07                                   | 11.41%                                                                                                                                              |
| \$     | 139,154.66                                   | 4.59%                                                                                                                                               |
| \$     | 490,918.97                                   | 16.18%                                                                                                                                              |
| \$     | 70,112.07                                    | 2.31%                                                                                                                                               |
| \$     | 138,413.70                                   | 4.56%                                                                                                                                               |
| \$     | 34,136.15                                    | 1.13%                                                                                                                                               |
| \$     | 72,353.85                                    | 2.38%                                                                                                                                               |
| \$     | 12,543.39                                    | 0.41%                                                                                                                                               |
| \$     | 3,034,077.92                                 | 100.00%                                                                                                                                             |
|        | \$<br>\$<br>\$<br>\$<br>\$<br>\$<br>\$<br>\$ | \$ 1,730,377.06<br>\$ 346,068.07<br>\$ 139,154.66<br>\$ 490,918.97<br>\$ 70,112.07<br>\$ 138,413.70<br>\$ 34,136.15<br>\$ 72,353.85<br>\$ 12,543.39 |