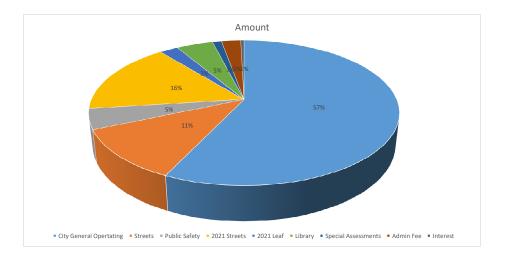

| Amount |                                              | Percent                                                                                                                                             |
|--------|----------------------------------------------|-----------------------------------------------------------------------------------------------------------------------------------------------------|
| \$     | 1,730,377.06                                 | 57.03%                                                                                                                                              |
| \$     | 346,068.07                                   | 11.41%                                                                                                                                              |
| \$     | 139,154.66                                   | 4.59%                                                                                                                                               |
| \$     | 490,918.97                                   | 16.18%                                                                                                                                              |
| \$     | 70,112.07                                    | 2.31%                                                                                                                                               |
| \$     | 138,413.70                                   | 4.56%                                                                                                                                               |
| \$     | 34,136.15                                    | 1.13%                                                                                                                                               |
| \$     | 72,353.85                                    | 2.38%                                                                                                                                               |
| \$     | 12,543.39                                    | 0.41%                                                                                                                                               |
| \$     | 3,034,077.92                                 | 100.00%                                                                                                                                             |
|        | \$<br>\$<br>\$<br>\$<br>\$<br>\$<br>\$<br>\$ | \$ 1,730,377.06<br>\$ 346,068.07<br>\$ 139,154.66<br>\$ 490,918.97<br>\$ 70,112.07<br>\$ 138,413.70<br>\$ 34,136.15<br>\$ 72,353.85<br>\$ 12,543.39 |