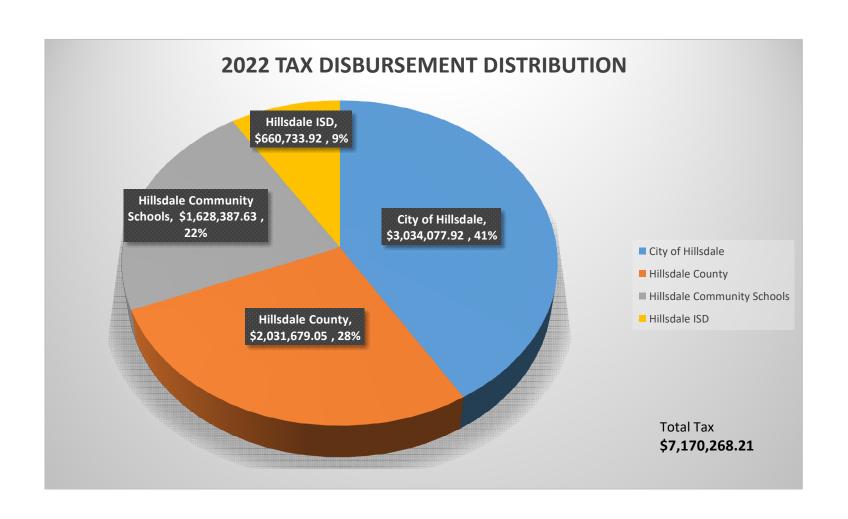

| Tax Breakdown by Taxing Entity | Amount | 1            | Percent |
|--------------------------------|--------|--------------|---------|
| City of Hillsdale              | \$     | 3,034,077.92 | 41.25%  |
| Hillsdale County               | \$     | 2,031,679.05 | 27.62%  |
| Hillsdale Community Schools    | \$     | 1,628,387.63 | 22.14%  |
| Hillsdale ISD                  | \$     | 660,733.92   | 8.98%   |
|                                | \$     | 7,354,878.52 | 100.00% |