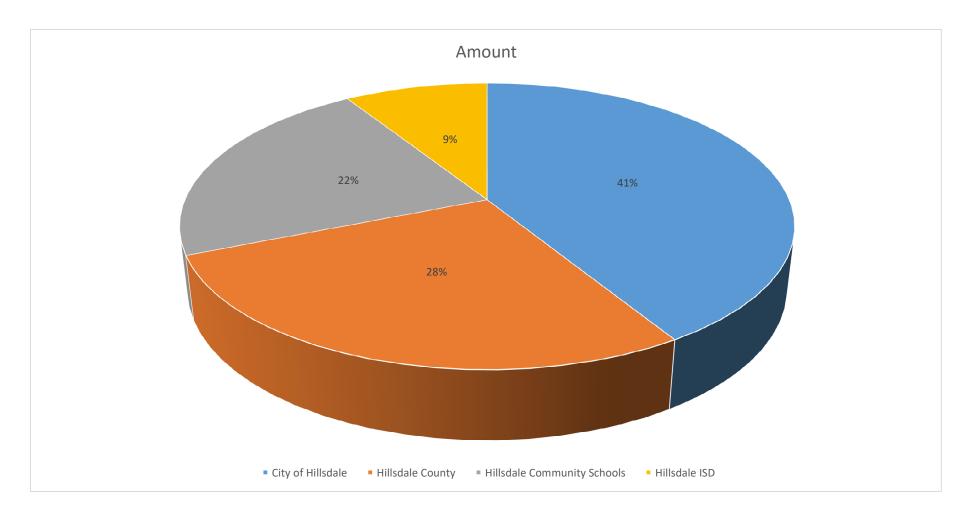

| Tax Breakdown by Taxing Entity | Amount | 1            | Percent |
|--------------------------------|--------|--------------|---------|
| City of Hillsdale              | \$     | 3,034,077.92 | 41.25%  |
| Hillsdale County               | \$     | 2,031,679.05 | 27.62%  |
| Hillsdale Community Schools    | \$     | 1,628,387.63 | 22.14%  |
| Hillsdale ISD                  | \$     | 660,733.92   | 8.98%   |
|                                | \$     | 7,354,878.52 | 100.00% |